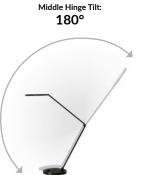

## **Studio Lamp**





The Studio Lamp is a sleek, modern desk lamp designed for the best video call lighting. With flexible positioning, stable base, and energy-efficient LEDs, it ensures precise facial illumination, perfect for professional video calls. It also features customizable brightness and color temperature providing Warm, Natural, and Cool options to light your desk for daily tasks.

- Flexible Pivot Points and Stable Base Allow Easy and Precise Positioning
- Brightness and Color Temperature Adjustability (Warm/Natural/Cool Temps from 3000K to 6200K)
- Soft-Touch Button Changes Color Temps
- Dial Dims the Light or, when Pressed, Turns Lamp On and Off
- 4' 9" Power Cord Plugs into Nearby Outlets









Top Hinge Tilt: