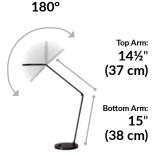

## **Studio Lamp**





The Studio Lamp is a sleek, modern desk lamp designed for the best video call lighting. With flexible positioning, stable base, and energy-efficient LEDs, it ensures precise facial illumination, perfect for professional video calls. It also features customizable brightness and color temperature providing Warm, Natural, and Cool options to light your desk for daily tasks.

- Flexible Pivot Points and Stable Base Allow Easy and Precise Positioning
- Brightness and Color Temperature Adjustability (Warm/Natural/Cool Temps from 3000K to 6200K)
- Soft-Touch Button Changes Color Temps
- Dial Dims the Light or, when Pressed, Turns Lamp On and Off
- 4' 9" Power Cord Plugs into Nearby Outlets









Top Hinge Tilt: