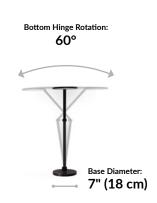

- Flexible Pivot Points and Stable Base Allow Easy and Precise Positioning
- Brightness and Color Temperature Adjustability (Warm/Natural/Cool Temps from 3000K to 6200K)
- Soft-Touch Button Changes Color Temps
- Dial Dims the Light or, when Pressed, Turns Lamp On and Off
- 4' 9" Power Cord Plugs into Nearby Outlets