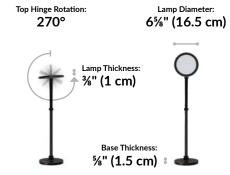

## **Studio Lamp**





The Studio Lamp is a sleek, modern desk lamp designed for the best video call lighting. With flexible positioning, stable base, and energy-efficient LEDs, it ensures precise facial illumination, perfect for professional video calls. It also features customizable brightness and color temperature providing Warm, Natural, and Cool options to light your desk for daily tasks.

- Flexible Pivot Points and Stable Base Allow Easy and Precise Positioning
- Brightness and Color Temperature Adjustability (Warm/Natural/Cool Temps from 3000K to 6200K)
- Soft-Touch Button Changes Color Temps
- Dial Dims the Light or, when Pressed, Turns Lamp On and Off
- 4' 9" Power Cord Plugs into Nearby Outlets









Top Hinge Tilt: