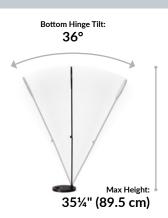

- Flexible Pivot Points and Stable Base Allow Easy and Precise Positioning
- Brightness and Color Temperature Adjustability (Warm/Natural/Cool Temps from 3000K to 6200K)
- Soft-Touch Button Changes Color Temps
- Dial Dims the Light or, when Pressed, Turns Lamp On and Off
- 4' 9" Power Cord Plugs into Nearby Outlets