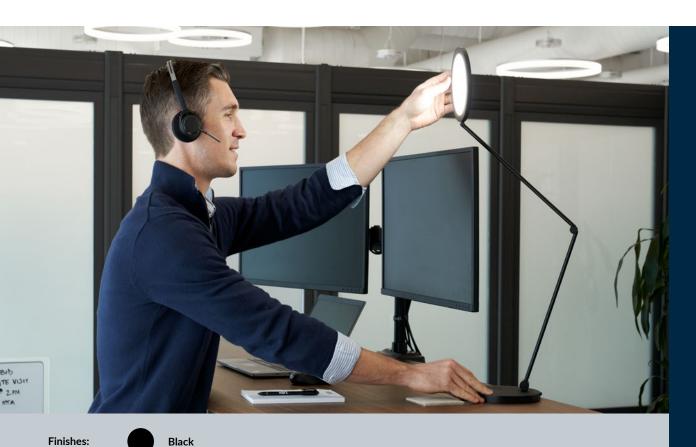

## **Studio Lamp**

The Studio Lamp is a sleek, modern desk lamp designed for the best video call lighting. With flexible positioning, stable base, and energy-efficient LEDs, it ensures precise facial illumination, perfect for professional video calls. It also features customizable brightness and color temperature providing Warm, Natural, and Cool options to light your desk for daily tasks.

- Flexible Pivot Points and Stable Base Allow Easy and Precise Positioning
- Brightness and Color Temperature Adjustability (Warm/Natural/Cool Temps from 3000K to 6200K)
- Soft-Touch Button Changes Color Temps
- Dial Dims the Light or, when Pressed, Turns Lamp On and Off
- 4' 9" Power Cord Plugs into Nearby Outlets