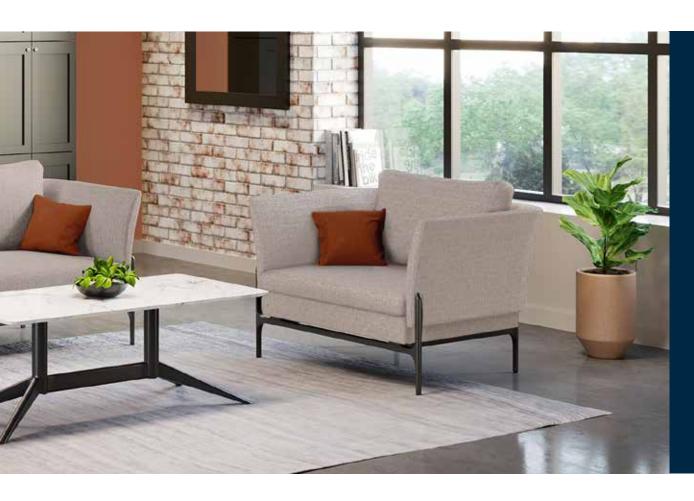

## **Contemporary Chair**

A perfect solution for lounge areas or executive offices, the modern and comfortable Contemporary Chair has a sleek, black frame and foam- and fiber-filled cushions for comfort.

- Made of Durable Polyester Fabric That Is Commercial-Grade Materials Tested to 100,000 Double Rubs, Grade 4 Color Fastness, and Class 4 Pilling Resistance
- Cushions Are Foam and Fiber Filled for Comfort
- Metal Frames for Enhanced Stability
- Tested to BIFMA X5.4-12 and BIFMA X5.6-2010 and Meets or Exceeds BIFMA's <u>Durability Standards for Office Furniture</u>
- Ships Fully Assembled