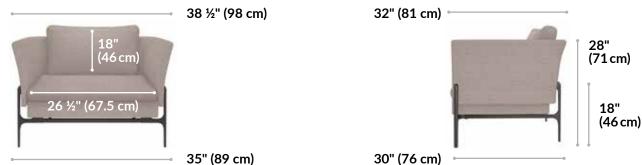

## **Contemporary Chair**

A perfect solution for lounge areas or executive offices, the modern and comfortable Contemporary Chair has a sleek, black frame and foam- and fiber-filled cushions for comfort.

- Made of Durable Polyester Fabric That Is Commercial-Grade Materials Tested to 100,000 Double Rubs, Grade 4 Color Fastness, and Class 4 Pilling Resistance
- Cushions Are Foam and Fiber Filled for Comfort
- Metal Frames for Enhanced Stability
- Tested to BIFMA X5.4-12 and BIFMA X5.6-2010 and Meets or Exceeds BIFMA's <u>Durability Standards for Office Furniture</u>
- Ships Fully Assembled