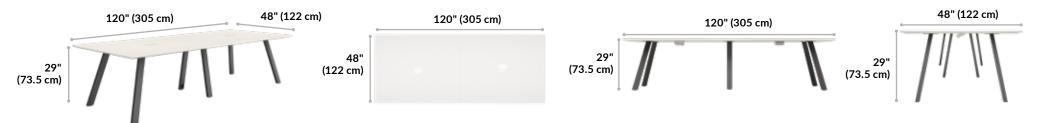

## **Executive Conference Table 4x10**

## **Built to Last, Designed to Impress**

The high-pressure laminate finish ensures this desk's durability and makes it easy to clean.

- Designed to match the aesthetics of board rooms, executive offices, and conference rooms
- The high-pressure laminate finish provides a more durable, easy-to-clean tabletop surface
- Ensures a solid foundation and even work surface with a sturdy base and leveling guides
- Power and charging ports (AC, USB-A, and USB-C) are easily accessible