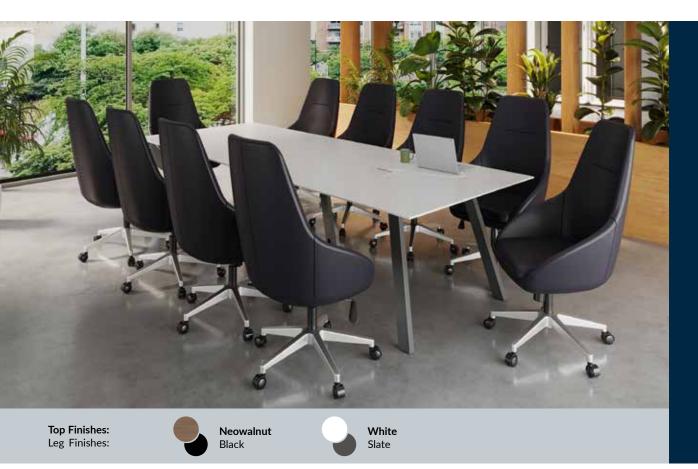

## **Executive Conference Table 4x10**

## Boss Up with Executive Design

The Executive Conference Table is a sturdy, easy-to-clean, meeting table that elevates any office or meeting space with an executive aesthetic and multifunctional use.

## **Built to Last, Designed to Impress**

The high-pressure laminate finish ensures this desk's durability and makes it easy to clean.

- Designed to match the aesthetics of board rooms, executive offices, and conference rooms
- The high-pressure laminate finish provides a more durable, easy-to-clean tabletop surface
- Ensures a solid foundation and even work surface with a sturdy base and leveling guides
- Power and charging ports (AC, USB-A, and USB-C) are easily accessible