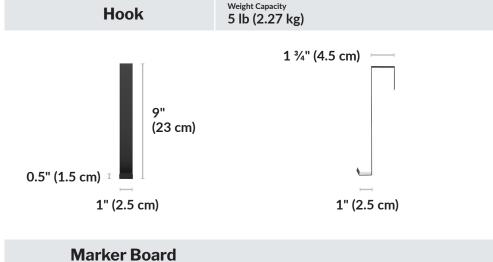

# **QuickFlex Cubes™** — **Accessories**

The QuickFlex Cubes™ accessory line is created to give each space more and storage and organization tools to elevate your workday. Keep up with important tasks or dates with the marker board, keep your tools of trade close with the pen holder, or customivze your space with style with the hanging and overhead shelves.