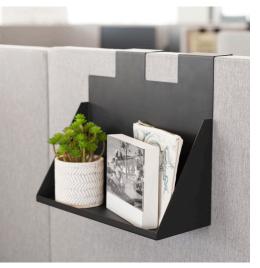

# **QuickFlex Cubes™** — **Accessories**

The QuickFlex Cubes™ accessory line is created to give each space more and storage and organization tools to elevate your workday. Keep up with important tasks or dates with the marker board, keep your tools of trade close with the pen holder, or customivze your space with style with the hanging and overhead shelves.

# **QuickFlex Cubes™** — **Accessories**