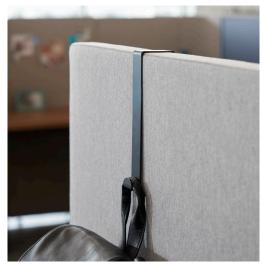

# **QuickFlex Cubes™** — **Accessories**

The QuickFlex Cubes™ accessory line is created to give each space more and storage and organization tools to elevate your workday. Keep up with important tasks or dates with the marker board, keep your tools of trade close with the pen holder, or customivze your space with style with the hanging and overhead shelves.