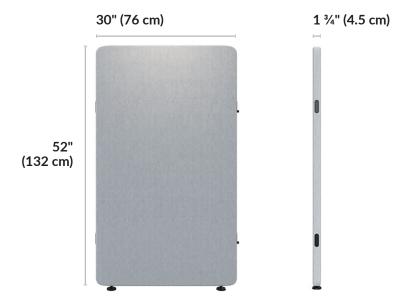

ng panels and connectors allow you to quickly add workstation privacy, collaboration hubs, focus pods, and more without the hassle or expense of old-fashioned cubicles.



## **QuickFlex Cubes™ — Parts**



### **Modular Cubicles**

Reduce visual distractions, create privacy for workstations, and bring smart space division solutions to your office design.

## **Quiet the Noise**

The fabric finish and high-density foam core allow the panels to absorb and dampen sound, helping control noise levels in the office.

## **Durable, Tackable Material**

Individual spaces can be personalized by using thumbtacks to hang notes, pictures, or decorations on the panels. The durable polyester fabric has been treated to resist stains and be water repellant, making panels easy to clean and maintain.







#### QuickFlex Cubes™ 24" Panel



# **QuickFlex Cubes™ — Parts**





## **Ultimate Adaptability**

Each part of the QuickFlex Cubes™ system helps build infinite possibilities for your team setup. Mix and match the L, T, and X-shape connectors to make the cubicle system that best fits your space.

#### **QuickFlex Cubes™ L Connector**



#### **QuickFlex Cubes™ T Connector**



#### **QuickFlex Cubes™ X Connector**



# **QuickFlex Cubes™** — **Accessories**



The QuickFlex Cubes™ accessory line is created to give each space more and storage and organization tools to elevate your workday. Keep up with important tasks or dates with the marker board, keep your tools of trade close with the pen holder, or customivze your space with style with the hanging and overhead shelves.