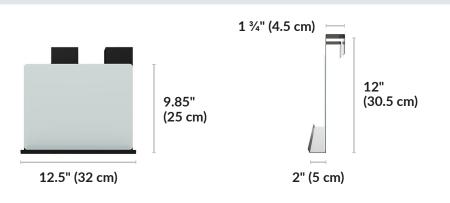

#### QuickFlex Cubes™ 24" Panel



# **QuickFlex Cubes™ — Parts**





## **Ultimate Adaptability**

Each part of the QuickFlex Cubes™ system helps build infinite possibilities for your team setup. Mix and match the L, T, and X-shape connectors to make the cubicle system that best fits your space.

#### **QuickFlex Cubes™ L Connector**



#### **QuickFlex Cubes™ T Connector**



#### **QuickFlex Cubes™ X Connector**



# **QuickFlex Cubes™** — **Accessories**



The QuickFlex Cubes™ accessory line is created to give each space more and storage and organization tools to elevate your workday. Keep up with important tasks or dates with the marker board, keep your tools of trade close with the pen holder, or customivze your space with style with the hanging and overhead shelves.













# **QuickFlex Cubes™** — **Accessories**

# vari

#### **Name Plate**





8" (20.5 cm)