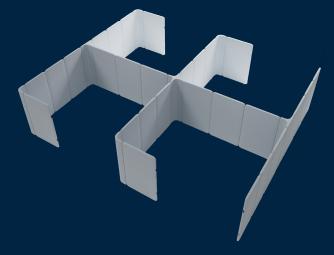

# **QuickFlex Cubes**<sup>TM</sup>

## **Too Cool To Be Cubicles.**

The way we work has changed; it's time for cubicles to change, too. Introducing QuickFlex Cubes™ from Vari®.

These light, interlocking panels and connectors allow you to quickly add workstation privacy, collaboration hubs, focus pods, and more without the hassle or expense of old-fashioned cubicles.

### **Modular Cubicles**

Reduce visual distractions, create privacy for workstations, and bring smart space division solutions to your office design.

## **Ultimate Adaptability**

Each part of the QuickFlex Cubes™ system helps build infinite possibilities for your team setup. Mix and match the L, T, and X-shape connectors to make the cubicle system that best fits your space.