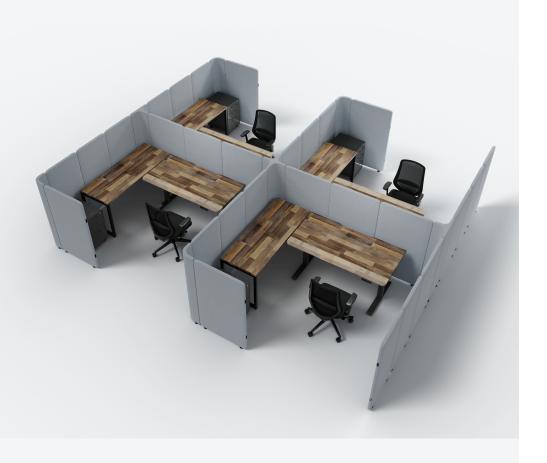

# **QuickFlex Cubes**<sup>TM</sup>

## **Too Cool To Be Cubicles.**

The way we work has changed; it's time for cubicles to change, too. Introducing QuickFlex Cubes™ from Vari®.

These light, interlocking panels and connectors allow you to quickly add workstation privacy, collaboration hubs, focus pods, and more without the hassle or expense of old-fashioned cubicles.

### **Modular Cubicles**

Reduce visual distractions, create privacy for workstations, and bring smart space division solutions to your office design.