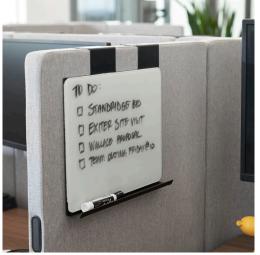

# **QuickFlex Cubes™** — **Accessories**

The QuickFlex Cubes™ accessory line is created to give each space more and storage and organization tools to elevate your workday. Keep up with important tasks or dates with the marker board, keep your tools of trade close with the pen holder, or customivze your space with style with the hanging and overhead shelves.