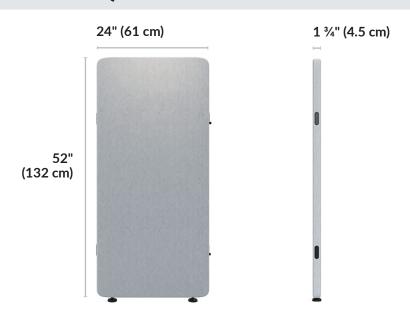

to quickly add workstation privacy, collaboration hubs, focus pods, and more without the hassle or expense of old-fashioned cubicles.



## **QuickFlex Cubes™ — Parts**



### **Modular Cubicles**

Reduce visual distractions, create privacy for workstations, and bring smart space division solutions to your office design.

## **Quiet the Noise**

The fabric finish and high-density foam core allow the panels to absorb and dampen sound, helping control noise levels in the office.

## **Durable, Tackable Material**

Individual spaces can be personalized by using thumbtacks to hang notes, pictures, or decorations on the panels. The durable polyester fabric has been treated to resist stains and be water repellant, making panels easy to clean and maintain.







#### QuickFlex Cubes™ 24" Panel



# **QuickFlex Cubes™ — Parts**





## **Ultimate Adaptability**

Each part of the QuickFlex Cubes™ system helps build infinite possibilities for your team setup. Mix and match the L, T, and X-shape connectors to make the cubicle system that best fits your space.

#### **QuickFlex Cubes™ L Connector**



#### **QuickFlex Cubes™ T Connector**



#### **QuickFlex Cubes™ X Connector**



# **QuickFlex Cubes™** — **Accessories**



The QuickFlex Cubes™ accessory line is created to give each space more and storage and organization tools to elevate your workday. Keep up with important tasks or dates with the marker board, keep your tools of trade close with the pen holder, or customivze your space with style with the hanging and overhead shelves.













# **QuickFlex Cubes™** — **Accesso