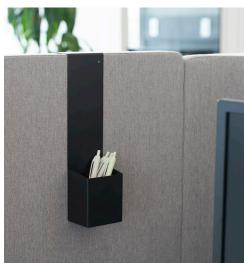

# **QuickFlex Cubes™** — **Accessories**

The QuickFlex Cubes™ accessory line is created to give each space more and storage and organization tools to elevate your workday. Keep up with important tasks or dates with the marker board, keep your tools of trade close with the pen holder, or customivze your space with style with the hanging and overhead shelves.