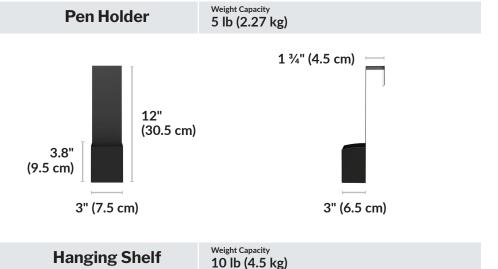

# **QuickFlex Cubes™** — **Accessories**

The QuickFlex Cubes™ accessory line is created to give each space more and storage and organization tools to elevate your workday. Keep up with important tasks or dates with the marker board, keep your tools of trade close with the pen holder, or customivze your space with style with the hanging and overhead shelves.