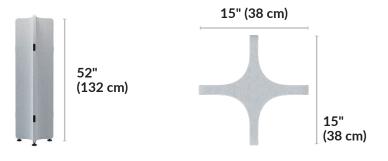

## **Ultimate Adaptability**

Each part of the QuickFlex Cubes™ system helps build infinite possibilities for your team setup. Mix and match the L, T, and X-shape connectors to make the cubicle system that best fits your space.

#### **QuickFlex Cubes™ X Connector**