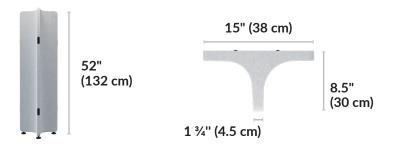

## **Ultimate Adaptability**

Each part of the QuickFlex Cubes™ system helps build infinite possibilities for your team setup. Mix and match the L, T, and X-shape connectors to make the cubicle system that best fits your space.

#### **QuickFlex Cubes™ T Connector**