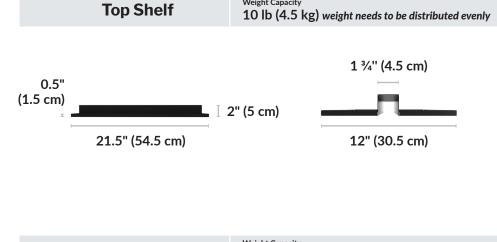

# **QuickFlex Cubes™** — **Accessories**

The QuickFlex Cubes™ accessory line is created to give each space more and storage and organization tools to elevate your workday. Keep up with important tasks or dates with the marker board, keep your tools of trade close with the pen holder, or customivze your space with style with the hanging and overhead shelves.