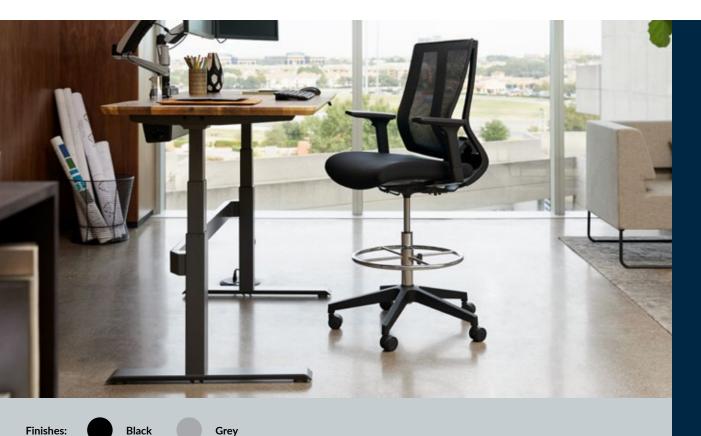

## **Drafting Chair**

Our drafting chair provides ergonomic comfort and support for those who like to work at a higher level. The reinforced mesh back for breathability and a pivoting backrest offer superior comfort and maximum lumbar support. Featuring adjustable settings for the seat, armrests, and footrest ring, it's customizable for the perfect fit. With no-tool assembly and casters that work on carpet or wood floors, it's a simple, flexible addition to any workspace.