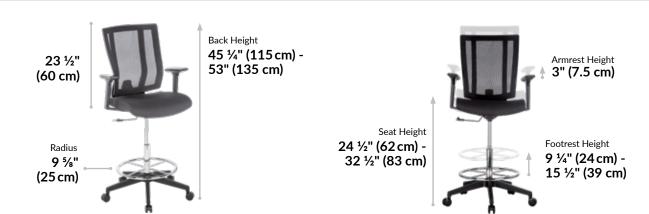

- Seat is Height-Adjustable from 24 ½" to 32 ½"
- · Adjustable Armrests and Footrest Ring
- Assembles in Minutes with All Tools Included
- Weight Capacity of up to 300 lb
- Casters Work on Carpeted or Wood Floors
- GREENGUARD and GREENGUARD Gold Certified
- Abrasion Rub Count of >100.000 on All Materials