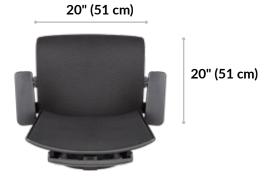

- Seat is Height-Adjustable from 24 ½" to 32 ½"
- · Adjustable Armrests and Footrest Ring
- Assembles in Minutes with All Tools Included
- Weight Capacity of up to 300 lb
- Casters Work on Carpeted or Wood Floors
- GREENGUARD and GREENGUARD Gold Certified
- Abrasion Rub Count of >100.000 on All Materials