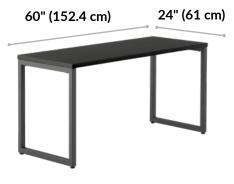

esks are easy to assemble and include all the tools needed.

## **Modern Edges, Endless Possibilities**

Elevate the aesthetic of your workspace with a single table or use multiple to create a sleek grouping with no gaps.

### **Built to Last, Crafted for Success**

The table is easy to clean, has durable 3D laminate-wrapped edges, and a base that can support up to 300 lb (136.08 kg).

#### **Additional Details**

- · Assembles in Minutes
- · Compliments or Creates Workstations
- · Leveling Footpads
- · Sleek, Modern Aesthetic
- · Easy-to-clean, Durable, 3D Laminate Finish
- · Holds up to 300 lbs (136.08 kg)
- Compatible with the Cable Management Tray and Acrylic Privacy Panels and Felt + Modesty Panels 60
- Tested to and Meets or Exceeds BIFMA's Durability Standards for Office Furniture





Table Top Thickness: 1½" (3 cm)

20½" (51.5 cm)

1½" (4 cm)