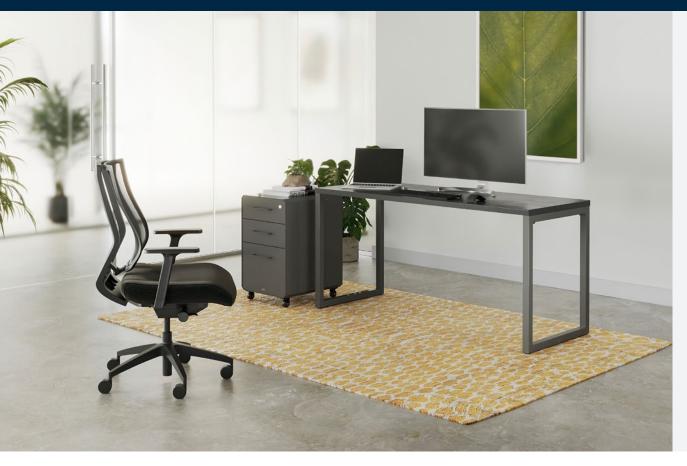

# **Table 60x24**

## **Simplicity Meets Style**

These modern, standard-height desks are easy to assemble and include all the tools needed.

## **Modern Edges, Endless Possibilities**

Elevate the aesthetic of your workspace with a single table or use multiple to create a sleek grouping with no gaps.

### **Built to Last, Crafted for Success**

The table is easy to clean, has durable 3D laminate-wrapped edges, and a base that can support up to 300 lb (136.08 kg).