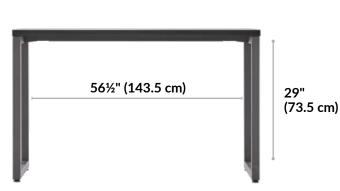

ks are easy to assemble and include all the tools needed.

## **Modern Edges, Endless Possibilities**

Elevate the aesthetic of your workspace with a single table or use multiple to create a sleek grouping with no gaps.

### **Built to Last, Crafted for Success**

The table is easy to clean, has durable 3D laminate-wrapped edges, and a base that can support up to 300 lb (136.08 kg).

#### **Additional Details**

- · Assembles in Minutes
- · Compliments or Creates Workstations
- · Leveling Footpads
- · Sleek, Modern Aesthetic
- · Easy-to-clean, Durable, 3D Laminate Finish
- · Holds up to 300 lbs (136.08 kg)
- Compatible with the Cable Management Tray and Acrylic Privacy Panels and Felt + Modesty Panels 60
- Tested to and Meets or Exceeds BIFMA's Durability Standards for Office Furniture





Table Top Thickness: 1½" (3 cm)

20½" (51.5 cm)

1½" (4 cm)