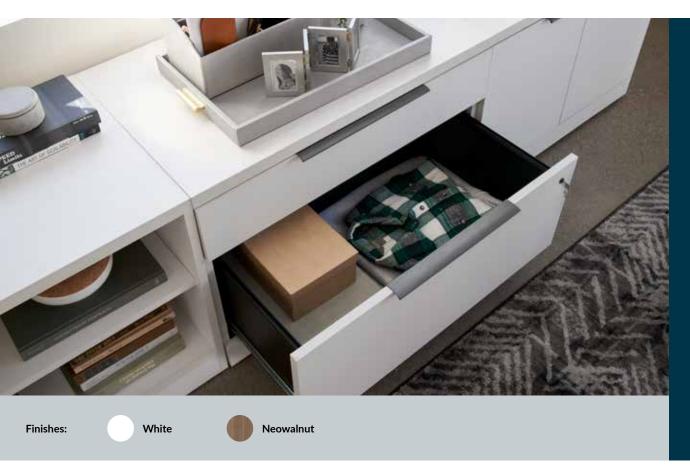

#### **Executive Lateral File Cabinet**

# vari

The Executive Lateral File Cabinet is a versatile filing solution. Its two-drawer design gives you maximum storage potential. The wide, upper drawer is perfect for office supplies, while the deep, lower drawer has room for letter- or legal-sized hanging file folders. Whether you're storing files or personal items, this cabinet is ready for anything you can throw at it. (Or in it.)

- Space for Letter- or Legal-Sized Hanging Files
- Soft-Close Drawers are Lockable to Secure Files
- Drawer Pulls Can Be Repositioned to Left, Center, or Right of Drawer
- Leveling Feet to Compensate for Uneven Floors
- Durable Laminate Finish That's Easy to Clean
- Ships Fully Assembled
- Joining Bracket Set (Sold Separately) Can Connect Pieces to Create Credenza
- Meets or Exceeds BIFMA's Durability Standards for Office Furniture