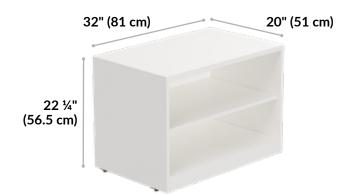

#### **Executive Storage Cabinet**

## vari

The Executive Storage Cabinet offers abundant storage for your office in a well-crafted cabinet that's built to last. This cabinet keeps important items nearby while also keeping them hidden behind dual doors so your workspace is always organized and tidy. Inside, you'll find an adjustable interior shelf and enough room to store binders, books, and more.

- Adjustable Interior Shelf
- Leveling Feet to Compensate for Uneven Floors
- Durable Laminate Finish That's Easy to Clean
- Ships Fully Assembled
- Joining Bracket Set (Sold Separately) Can Connect Pieces to Create Credenza
- Meets or Exceeds BIFMA's Durability Standards for Office Furniture