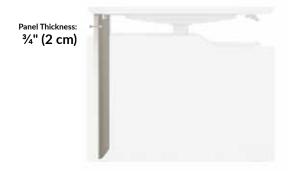

### **Executive Electric Standing Desk Lower Modesty Panel 60**

Create a sleek, professional looking desk surround for your Electric Standing Desk 60x30 by combining the Executive Electric Standing Desk Lower Modesty Panel 60 with the Executive Electric Standing Desk Base. It also provides privacy below the desk when sitting. Made with a durable laminate finish, this modesty panel is sturdy yet sophisticated.

- Adds on to Executive Standing Desk Base (Required and Sold Separately) to Create Desk Surround for Increased Privacy While Sitting
- Minimal Assembly Required
- Durable Laminate Finish That's Easy to Clean
- Works with Vari<sup>®</sup> Electric Standing Desk 60x30 and Curve Electric Standing Desk 60x30 (Sold Separately)
- Meets or Exceeds BIFMA's Durability Standards for Office Furniture