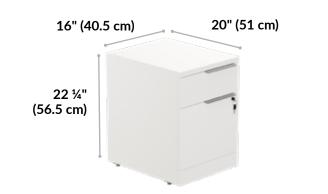

#### **Executive File Cabinet**

## vari

The Executive File Cabinet makes storage stylish. This two-drawer cabinet has an upper drawer for frequently-needed items like pencils or pens and a deep, lower drawer with ample space for all your letter- or legal-sized hanging files. With its lockable design, you can confidently keep files and valuables safe and secure.

- Space for Letter- or Legal-Sized Hanging Files
- Soft-Close Drawers are Lockable to Secure Files
- Drawer Pulls Can Be Repositioned to Left, Center, or Right of Drawer
- Leveling Feet to Compensate for Uneven Floors
- Durable Laminate Finish That's Easy to Clean
- Ships Fully Assembled
- Joining Bracket Set (Sold Separately) Can Connect Pieces to Create Credenza
- Meets or Exceeds BIFMA's Durability Standards for Office Furniture