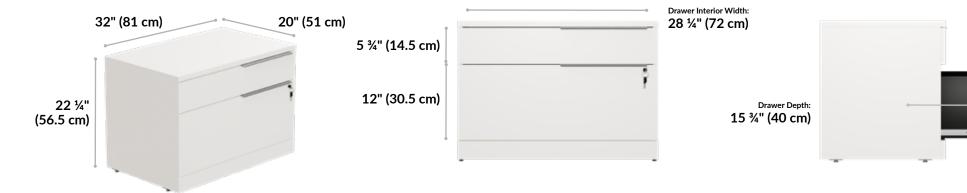

#### **Executive Lateral File Cabinet**

# vari

The Executive Lateral File Cabinet is a versatile filing solution. Its two-drawer design gives you maximum storage potential. The wide, upper drawer is perfect for office supplies, while the deep, lower drawer has room for letter- or legal-sized hanging file folders. Whether you're storing files or personal items, this cabinet is ready for anything you can throw at it. (Or in it.)

- Space for Letter- or Legal-Sized Hanging Files
- Soft-Close Drawers are Lockable to Secure Files
- Drawer Pulls Can Be Repositioned to Left, Center, or Right of Drawer
- Leveling Feet to Compensate for Uneven Floors
- Durable Laminate Finish That's Easy to Clean
- Ships Fully Assembled
- Joining Bracket Set (Sold Separately) Can Connect Pieces to Create Credenza
- Meets or Exceeds BIFMA's Durability Standards for Office Furniture