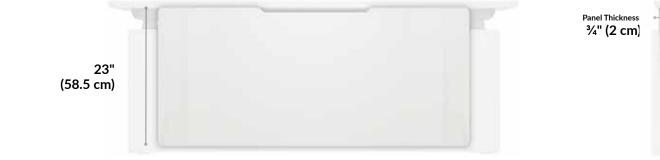

### **Executive Electric Standing Desk Lower Modesty Panel 60**

Create a sleek, professional looking desk surround for your Electric Standing Desk 60x30 by combining the Executive Electric Standing Desk Lower Modesty Panel 60 with the Executive Electric Standing Desk Base. It also provides privacy below the desk when sitting. Made with a durable laminate finish, this modesty panel is sturdy yet sophisticated.

- Adds on to Executive Standing Desk Base (Required and Sold Separately) to Create Desk Surround for Increased Privacy While Sitting
- Minimal Assembly Required
- Durable Laminate Finish That's Easy to Clean
- Works with Vari<sup>®</sup> Electric Standing Desk 60x30 and Curve Electric Standing Desk 60x30 (Sold Separately)
- Meets or Exceeds BIFMA's Durability Standards for Office Furniture

43 ¼" (110 cm)