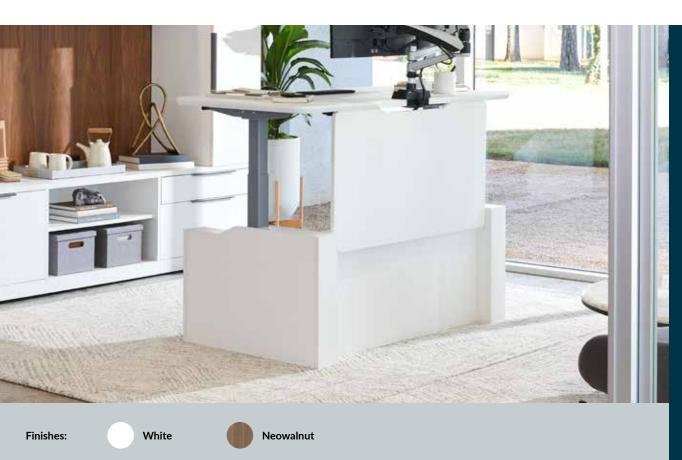

### **Executive Electric Standing Desk Base**

Create an executive oasis with the Executive Electric Standing Desk Base. Designed to cover the T-style legs of our Electric Standing Desk for a sleek appearance, the left and right bases can also connect to the Executive Electric Standing Desk Lower Modesty Panel to form a professionallooking desk surround that adds privacy.

- Easily Encases our Electric Standing Desk's T-Style Legs for a Sleek Appearance
- Minimal Assembly Required
- Durable Laminate Finish That's Easy to Clean
- Works with Vari<sup>®</sup> Electric Standing Desk 60x30, Electric Standing Desk 72x30, and Curve Electric Standing Desk 60x30 (Sold Separately)
- Pairs with Electric Standing Desk Lower Modesty Panel 60 or 72 to Create a Surround
- Meets or Exceeds BIFMA's Durability Standards for Office Furniture