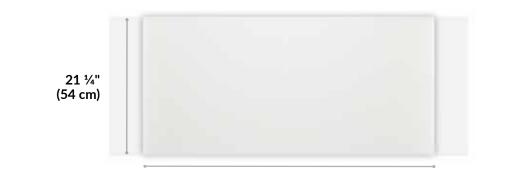

### **Executive Electric Standing Desk Lower Modesty Panel 60**

Create a sleek, professional looking desk surround for your Electric Standing Desk 60x30 by combining the Executive Electric Standing Desk Lower Modesty Panel 60 with the Executive Electric Standing Desk Base. It also provides privacy below the desk when sitting. Made with a durable laminate finish, this modesty panel is sturdy yet sophisticated.

- Adds on to Executive Standing Desk Base (Required and Sold Separately) to Create Desk Surround for Increased Privacy While Sitting
- Minimal Assembly Required
- Durable Laminate Finish That's Easy to Clean
- Works with Vari<sup>®</sup> Electric Standing Desk 60x30 and Curve Electric Standing Desk 60x30 (Sold Separately)
- Meets or Exceeds BIFMA's Durability Standards for Office Furniture

43 ¼" (110 cm)