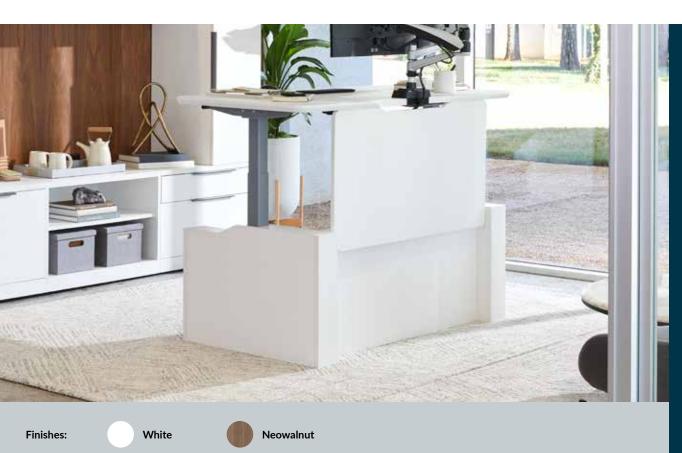

### **Executive Electric Standing Desk Base**

Create an executive oasis with the Executive Electric Standing Desk Base. Designed to cover the T-style legs of our Electric Standing Desk for a sleek appearance, the left and right bases can also connect to the Executive Electric Standing Desk Lower Modesty Panel to form a professionallooking desk surround that adds privacy.

- Easily Encases our Electric Standing Desk's T-Style Legs for a Sleek Appearance
- Minimal Assembly Required
- Durable Laminate Finish That's Easy to Clean
- Works with Vari<sup>®</sup> Electric Standing Desk 60x30, Electric Standing Desk 72x30, and Curve Electric Standing Desk 60x30 (Sold Separately)
- Pairs with Electric Standing Desk Lower Modesty Panel 60 or 72 to Create a Surround
- Meets or Exceeds BIFMA's Durability Standards for Office Furniture