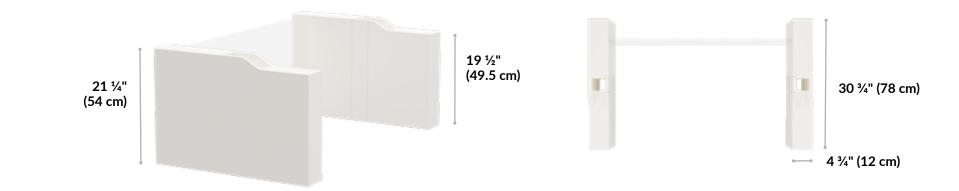

#### **Executive Wardrobe Cabinet**

## vari

The Executive Wardrobe Cabinet helps keep both you and your office looking good. Inside is a coat rod to hang everything from athletic gear for the gym to formal attire for a business dinner. The interior shelf is adjustable, and the doors can easily be changed between left or right hinge set up to customize the door swing.

- Adjustable Interior Shelf
- Coat Rod for Hanging Items
- Easily Change Between Left- or Right-Hinged Door
- Durable Laminate Finish That's Easy to Clean
- Ships Fully Assembled
- Joining Bracket Set (Sold Separately) Is Needed to Connect Executive Wardrobe Cabinets to Executive Overhead Cabinets
- Meets or Exceeds BIFMA's Durability Standards for Office Furniture