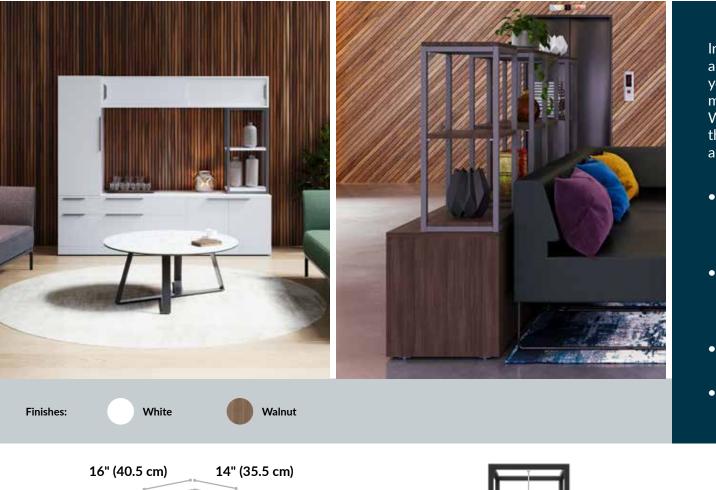

#### **Executive Shelf Tower**

# vari

Introducing the Executive Shelf Tower, a sleek and stylish storage solution designed to elevate your executive office space. With its clean, modern aesthetic, slate frame, and Walnut or White shelving, this tower seamlessly blends into the overall Executive Office Collection, creating a cohesive and professional environment.

- The steel frame and laminate shelving panels have undergone rigorous testing to meet the highest standards of durability, ensuring a long-lasting investment for your office.
- The visually appealing, open shelving design of the Executive Shelf Tower allows you to easily display and showcase your cherished items or essential office supplies.
- Easy-to-clean materials require minimal effort to keep it looking pristine.
- Available with and without top panel.