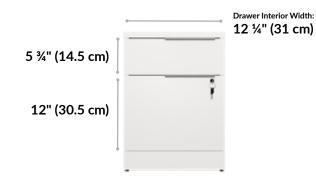

#### **Executive Lateral File Cabinet**

# vari

The Executive Lateral File Cabinet is a versatile filing solution. Its two-drawer design gives you maximum storage potential. The wide, upper drawer is perfect for office supplies, while the deep, lower drawer has room for letter- or legal-sized hanging file folders. Whether you're storing files or personal items, this cabinet is ready for anything you can throw at it. (Or in it.)

- Space for Letter- or Legal-Sized Hanging Files
- Soft-Close Drawers are Lockable to Secure Files
- Drawer Pulls Can Be Repositioned to Left, Center, or Right of Drawer
- Leveling Feet to Compensate for Uneven Floors
- Durable Laminate Finish That's Easy to Clean
- Ships Fully Assembled
- Joining Bracket Set (Sold Separately) Can Connect Pieces to Create Credenza
- Meets or Exceeds BIFMA's Durability Standards for Office Furniture