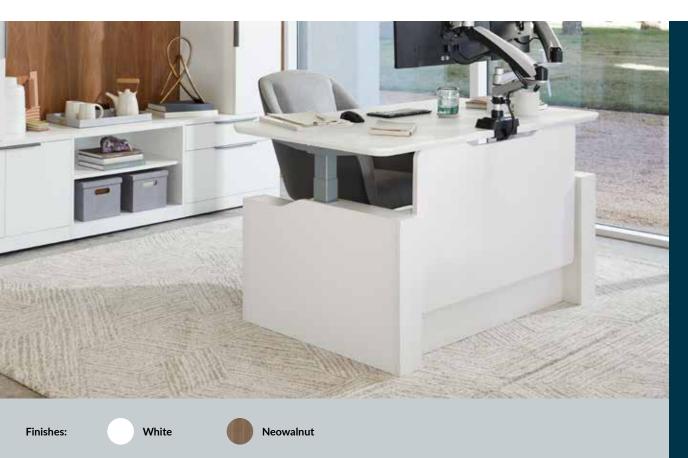

### **Executive Electric Standing Desk Base**

Create an executive oasis with the Executive Electric Standing Desk Base. Designed to cover the T-style legs of our Electric Standing Desk for a sleek appearance, the left and right bases can also connect to the Executive Electric Standing Desk Lower Modesty Panel to form a professionallooking desk surround that adds privacy.

- Easily Encases our Electric Standing Desk's T-Style Legs for a Sleek Appearance
- Minimal Assembly Required
- Durable Laminate Finish That's Easy to Clean
- Works with Vari<sup>®</sup> Electric Standing Desk 60x30, Electric Standing Desk 72x30, and Curve Electric Standing Desk 60x30 (Sold Separately)
- Pairs with Electric Standing Desk Lower Modesty Panel 60 or 72 to Create a Surround
- Meets or Exceeds BIFMA's Durability Standards for Office Furniture