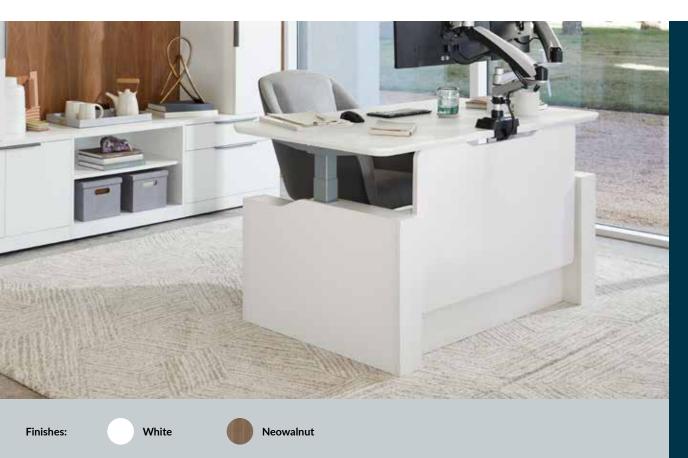

### **Executive Electric Standing Desk Modesty Panel 60**

The Executive Electric Standing Desk Modesty Panel 60 is the perfect addition to the Vari<sup>®</sup> Electric Standing Desk 60x30. It easily attaches below the desk, moving up and down with the desk to provide privacy while sitting or standing.

- Easily Attaches Below the Desk for Privacy While Sitting or Standing
- Minimal Assembly Required
- Durable Laminate Finish That's Easy to Clean
- Works with Vari Electric Standing Desk 60x30 and Curve Electric Standing Desk 60x30 (Sold Separately)
- Can Be Paired with Executive Electric Standing Desk Base and Executive Electric Standing Desk Lower Modesty Panel 60 (Both Sold Separately)
- Meets or Exceeds BIFMA's Durability Standards for Office Furniture