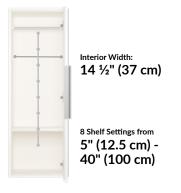

#### **Executive Wardrobe Cabinet**

## vari

The Executive Wardrobe Cabinet helps keep both you and your office looking good. Inside is a coat rod to hang everything from athletic gear for the gym to formal attire for a business dinner. The interior shelf is adjustable, and the doors can easily be changed between left or right hinge set up to customize the door swing.

- Adjustable Interior Shelf
- Coat Rod for Hanging Items
- Easily Change Between Left- or Right-Hinged Door
- Durable Laminate Finish That's Easy to Clean
- Ships Fully Assembled
- Joining Bracket Set (Sold Separately) Is Needed to Connect Executive Wardrobe Cabinets to Executive Overhead Cabinets
- Meets or Exceeds BIFMA's Durability Standards for Office Furniture