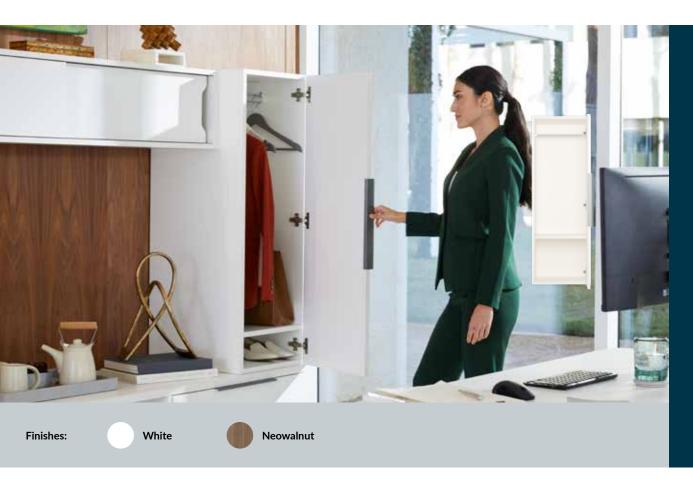

#### **Executive Wardrobe Cabinet**

## vari

The Executive Wardrobe Cabinet helps keep both you and your office looking good. Inside is a coat rod to hang everything from athletic gear for the gym to formal attire for a business dinner. The interior shelf is adjustable, and the doors can easily be changed between left or right hinge set up to customize the door swing.

- Adjustable Interior Shelf
- Coat Rod for Hanging Items
- Easily Change Between Left- or Right-Hinged Door
- Durable Laminate Finish That's Easy to Clean
- Ships Fully Assembled
- Joining Bracket Set (Sold Separately) Is Needed to Connect Executive Wardrobe Cabinets to Executive Overhead Cabinets
- Meets or Exceeds BIFMA's Durability Standards for Office Furniture