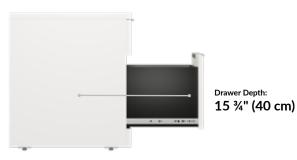

#### **Executive Lateral File Cabinet**

# vari

The Executive Lateral File Cabinet is a versatile filing solution. Its two-drawer design gives you maximum storage potential. The wide, upper drawer is perfect for office supplies, while the deep, lower drawer has room for letter- or legal-sized hanging file folders. Whether you're storing files or personal items, this cabinet is ready for anything you can throw at it. (Or in it.)

- Space for Letter- or Legal-Sized Hanging Files
- Soft-Close Drawers are Lockable to Secure Files
- Drawer Pulls Can Be Repositioned to Left, Center, or Right of Drawer
- Leveling Feet to Compensate for Uneven Floors
- Durable Laminate Finish That's Easy to Clean
- Ships Fully Assembled
- Joining Bracket Set (Sold Separately) Can Connect Pieces to Create Credenza
- Meets or Exceeds BIFMA's Durability Standards for Office Furniture