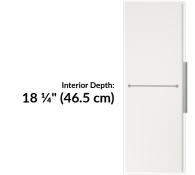

#### **Executive Wardrobe Cabinet**

## vari

The Executive Wardrobe Cabinet helps keep both you and your office looking good. Inside is a coat rod to hang everything from athletic gear for the gym to formal attire for a business dinner. The interior shelf is adjustable, and the doors can easily be changed between left or right hinge set up to customize the door swing.

- Adjustable Interior Shelf
- Coat Rod for Hanging Items
- Easily Change Between Left- or Right-Hinged Door
- Durable Laminate Finish That's Easy to Clean
- Ships Fully Assembled
- Joining Bracket Set (Sold Separately) Is Needed to Connect Executive Wardrobe Cabinets to Executive Overhead Cabinets
- Meets or Exceeds BIFMA's Durability Standards for Office Furniture