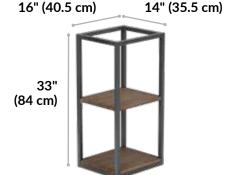

#### **Executive Shelf Tower**

# vari

Introducing the Executive Shelf Tower, a sleek and stylish storage solution designed to elevate your executive office space. With its clean, modern aesthetic, slate frame, and Walnut or White shelving, this tower seamlessly blends into the overall Executive Office Collection, creating a cohesive and professional environment.

- The steel frame and laminate shelving panels have undergone rigorous testing to meet the highest standards of durability, ensuring a long-lasting investment for your office.
- The visually appealing, open shelving design of the Executive Shelf Tower allows you to easily display and showcase your cherished items or essential office supplies.
- Easy-to-clean materials require minimal effort to keep it looking pristine.
- Available with and without top panel.