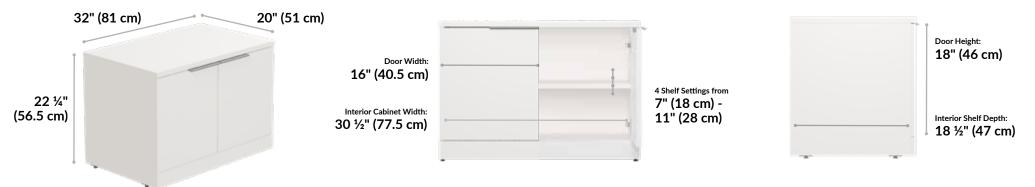

#### **Executive Storage Cabinet**

## vari

The Executive Storage Cabinet offers abundant storage for your office in a well-crafted cabinet that's built to last. This cabinet keeps important items nearby while also keeping them hidden behind dual doors so your workspace is always organized and tidy. Inside, you'll find an adjustable interior shelf and enough room to store binders, books, and more.

- Adjustable Interior Shelf
- Leveling Feet to Compensate for Uneven Floors
- Durable Laminate Finish That's Easy to Clean
- Ships Fully Assembled
- Joining Bracket Set (Sold Separately) Can Connect Pieces to Create Credenza
- Meets or Exceeds BIFMA's Durability Standards for Office Furniture

|  |  | <br>  | -• |
|--|--|-------|----|
|  |  |       |    |
|  |  | - 1 - |    |
|  |  |       |    |
|  |  |       |    |
|  |  |       |    |
|  |  |       |    |
|  |  |       |    |

30 ½" (77.5 cm) <sup>4 Shelf Settings from</sup> 7" (18 cm) -11" (28 cm)

Interior Shelf Width:

Interior Shelf Depth: 18 ½" (47 cm)