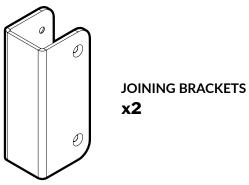

## **Executive Office Joining Bracket Set**

Align and join multiple Executive Collection components with the Executive Office Joining Bracket Set. Designed to join components out-of-sight, the brackets are held in place with screws for lasting support and strength.

- Can Join Executive File Cabinet, Executive Lateral File Cabinet, Executive Storage Cabinet, or Executive Bookshelf to Create a Lower Credenza (Credenza Should Not Exceed 96" in Length)
- Can Join an Executive Overhead Cabinet to Two Executive Wardrobe Cabinets to Create an Upper Credenza
- Heavy Duty Steel Construction
- Countersunk Screw Holes for Flush Finish
- Screws Work with Phillips Head Screwdrivers
- Set Includes 2 Brackets and 8 Screws
- Brackets Work Exclusively with the Executive Office Collection