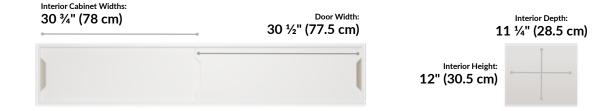

#### **Executive Overhead Cabinet**

# vari

Get organized and add a touch of style to your office with the Executive Overhead Cabinet. With dual sliding doors for quick access, it's easy to keep important items nearby yet out of sight. It comes fully assembled and can easily be installed between a pair of Executive Wardrobe Cabinets for overhead storage.

- Sliding Doors for Easy Opening and Closing
- Durable Laminate Finish That's Easy to Clean
- Ships Fully Assembled
- Joining Bracket Set (Sold Separately) Is Needed to Connect Executive Wardrobe Cabinets to Executive Overhead Cabinets
- Meets or Exceeds BIFMA's Durability Standards for Office Furniture