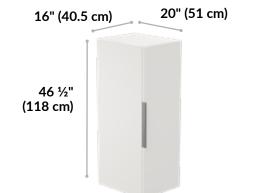

#### **Executive Wardrobe Cabinet**

## vari

The Executive Wardrobe Cabinet helps keep both you and your office looking good. Inside is a coat rod to hang everything from athletic gear for the gym to formal attire for a business dinner. The interior shelf is adjustable, and the doors can easily be changed between left or right hinge set up to customize the door swing.

- Adjustable Interior Shelf
- Coat Rod for Hanging Items
- Easily Change Between Left- or Right-Hinged Door
- Durable Laminate Finish That's Easy to Clean
- Ships Fully Assembled
- Joining Bracket Set (Sold Separately) Is Needed to Connect Executive Wardrobe Cabinets to Executive Overhead Cabinets
- Meets or Exceeds BIFMA's Durability Standards for Office Furniture