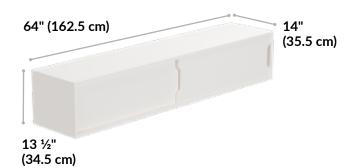

#### **Executive Overhead Cabinet**

# vari

Get organized and add a touch of style to your office with the Executive Overhead Cabinet. With dual sliding doors for quick access, it's easy to keep important items nearby yet out of sight. It comes fully assembled and can easily be installed between a pair of Executive Wardrobe Cabinets for overhead storage.

- Sliding Doors for Easy Opening and Closing
- Durable Laminate Finish That's Easy to Clean
- Ships Fully Assembled
- Joining Bracket Set (Sold Separately) Is Needed to Connect Executive Wardrobe Cabinets to Executive Overhead Cabinets
- Meets or Exceeds BIFMA's Durability Standards for Office Furniture