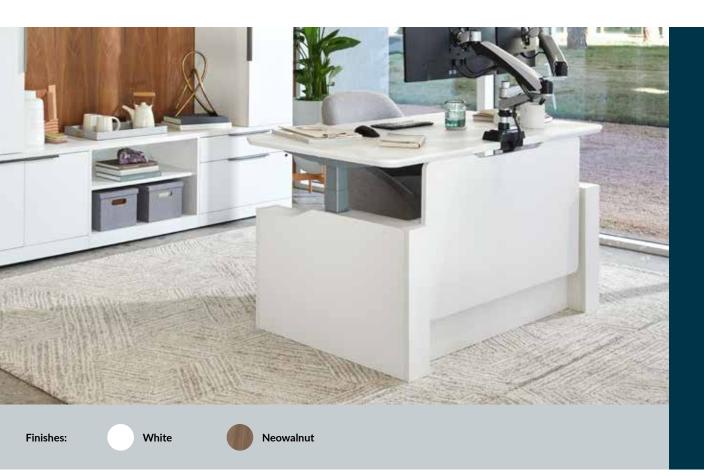

### **Executive Electric Standing Desk Base**

Create an executive oasis with the Executive Electric Standing Desk Base. Designed to cover the T-style legs of our Electric Standing Desk for a sleek appearance, the left and right bases can also connect to the Executive Electric Standing Desk Lower Modesty Panel to form a professionallooking desk surround that adds privacy.

- Easily Encases our Electric Standing Desk's T-Style Legs for a Sleek Appearance
- Minimal Assembly Required
- Durable Laminate Finish That's Easy to Clean
- Works with Vari<sup>®</sup> Electric Standing Desk 60x30, Electric Standing Desk 72x30, and Curve Electric Standing Desk 60x30 (Sold Separately)
- Pairs with Electric Standing Desk Lower Modesty Panel 60 or 72 to Create a Surround
- Meets or Exceeds BIFMA's Durability Standards for Office Furniture