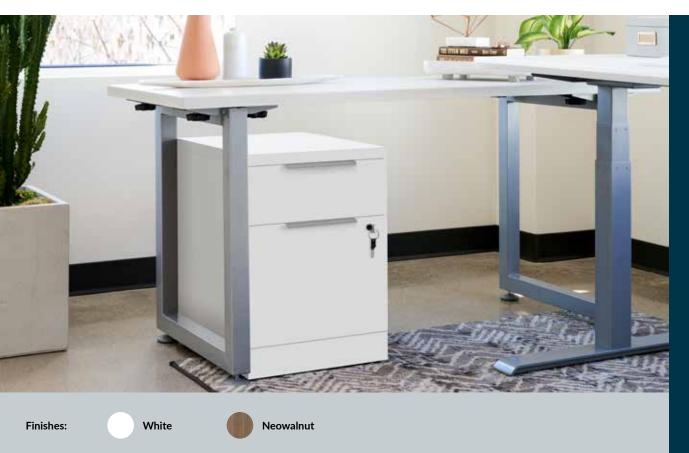

#### **Executive File Cabinet**

## vari

The Executive File Cabinet makes storage stylish. This two-drawer cabinet has an upper drawer for frequently-needed items like pencils or pens and a deep, lower drawer with ample space for all your letter- or legal-sized hanging files. With its lockable design, you can confidently keep files and valuables safe and secure.

- Space for Letter- or Legal-Sized Hanging Files
- Soft-Close Drawers are Lockable to Secure Files
- Drawer Pulls Can Be Repositioned to Left, Center, or Right of Drawer
- Leveling Feet to Compensate for Uneven Floors
- Durable Laminate Finish That's Easy to Clean
- Ships Fully Assembled
- Joining Bracket Set (Sold Separately) Can Connect Pieces to Create Credenza
- Meets or Exceeds BIFMA's Durability Standards for Office Furniture