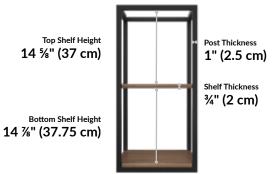

#### **Executive Shelf Tower**

# vari

Introducing the Executive Shelf Tower, a sleek and stylish storage solution designed to elevate your executive office space. With its clean, modern aesthetic, slate frame, and Walnut or White shelving, this tower seamlessly blends into the overall Executive Office Collection, creating a cohesive and professional environment.

- The steel frame and laminate shelving panels have undergone rigorous testing to meet the highest standards of durability, ensuring a long-lasting investment for your office.
- The visually appealing, open shelving design of the Executive Shelf Tower allows you to easily display and showcase your cherished items or essential office supplies.
- Easy-to-clean materials require minimal effort to keep it looking pristine.
- Available with and without top panel.