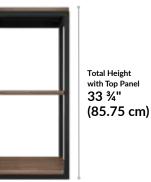

#### **Executive Shelf Tower**

# vari

Introducing the Executive Shelf Tower, a sleek and stylish storage solution designed to elevate your executive office space. With its clean, modern aesthetic, slate frame, and Walnut or White shelving, this tower seamlessly blends into the overall Executive Office Collection, creating a cohesive and professional environment.

- The steel frame and laminate shelving panels have undergone rigorous testing to meet the highest standards of durability, ensuring a long-lasting investment for your office.
- The visually appealing, open shelving design of the Executive Shelf Tower allows you to easily display and showcase your cherished items or essential office supplies.
- Easy-to-clean materials require minimal effort to keep it looking pristine.
- Available with and without top panel.