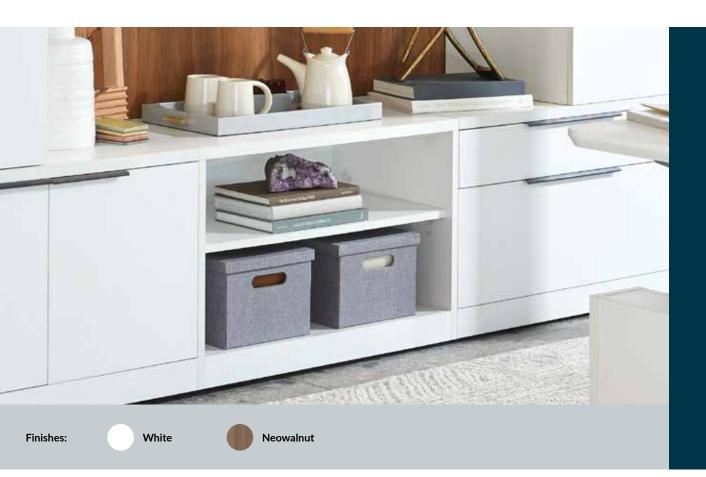

#### **Executive Storage Cabinet**

## vari

The Executive Storage Cabinet offers abundant storage for your office in a well-crafted cabinet that's built to last. This cabinet keeps important items nearby while also keeping them hidden behind dual doors so your workspace is always organized and tidy. Inside, you'll find an adjustable interior shelf and enough room to store binders, books, and more.

- Adjustable Interior Shelf
- Leveling Feet to Compensate for Uneven Floors
- Durable Laminate Finish That's Easy to Clean
- Ships Fully Assembled
- Joining Bracket Set (Sold Separately) Can Connect Pieces to Create Credenza
- Meets or Exceeds BIFMA's Durability Standards for Office Furniture