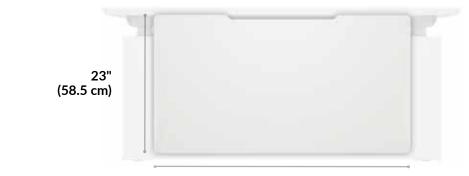

### **Executive Electric Standing Desk Lower Modesty Panel 60**

Create a sleek, professional looking desk surround for your Electric Standing Desk 60x30 by combining the Executive Electric Standing Desk Lower Modesty Panel 60 with the Executive Electric Standing Desk Base. It also provides privacy below the desk when sitting. Made with a durable laminate finish, this modesty panel is sturdy yet sophisticated.

- Adds on to Executive Standing Desk Base (Required and Sold Separately) to Create Desk Surround for Increased Privacy While Sitting
- Minimal Assembly Required
- Durable Laminate Finish That's Easy to Clean
- Works with Vari<sup>®</sup> Electric Standing Desk 60x30 and Curve Electric Standing Desk 60x30 (Sold Separately)
- Meets or Exceeds BIFMA's Durability Standards for Office Furniture

43 ¼" (110 cm)