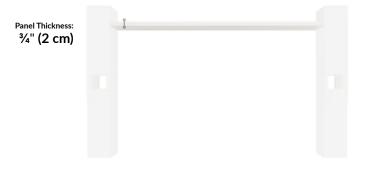

### **Executive Electric Standing Desk Base**

Create an executive oasis with the Executive Electric Standing Desk Base. Designed to cover the T-style legs of our Electric Standing Desk for a sleek appearance, the left and right bases can also connect to the Executive Electric Standing Desk Lower Modesty Panel to form a professionallooking desk surround that adds privacy.

- Easily Encases our Electric Standing Desk's T-Style Legs for a Sleek Appearance
- Minimal Assembly Required
- Durable Laminate Finish That's Easy to Clean
- Works with Vari<sup>®</sup> Electric Standing Desk 60x30, Electric Standing Desk 72x30, and Curve Electric Standing Desk 60x30 (Sold Separately)
- Pairs with Electric Standing Desk Lower Modesty Panel 60 or 72 to Create a Surround
- Meets or Exceeds BIFMA's Durability Standards for Office Furniture