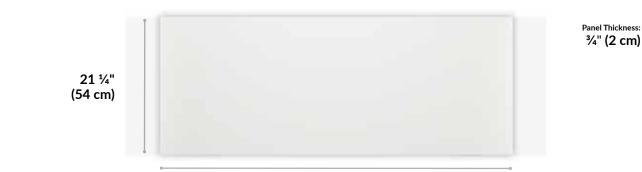

### **Executive Electric Standing Desk Modesty Panel 60**

The Executive Electric Standing Desk Modesty Panel 60 is the perfect addition to the Vari<sup>®</sup> Electric Standing Desk 60x30. It easily attaches below the desk, moving up and down with the desk to provide privacy while sitting or standing.

- Easily Attaches Below the Desk for Privacy While Sitting or Standing
- Minimal Assembly Required
- Durable Laminate Finish That's Easy to Clean
- Works with Vari Electric Standing Desk 60x30 and Curve Electric Standing Desk 60x30 (Sold Separately)
- Can Be Paired with Executive Electric Standing Desk Base and Executive Electric Standing Desk Lower Modesty Panel 60 (Both Sold Separately)
- Meets or Exceeds BIFMA's Durability Standards for Office Furniture

42 ½" (108 cm)