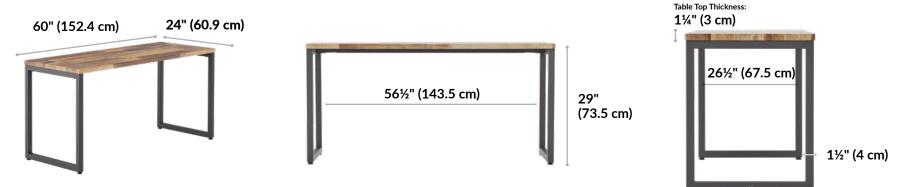

are easy to assemble and include all the tools needed.

#### **Modern Edges, Endless Possibilities**

Elevate the aesthetic of your workspace with a single table or use multiple to create a sleek grouping with no gaps.

#### **Built to Last, Crafted for Success**

The table is easy to clean, has durable 3D laminate-wrapped edges, and a base that can support up to 300 lb (136.08 kg).

### **Additional Details**

- Assembles in Minutes
- Compliments or Creates Workstations
- · Leveling Footpads
- Sleek, Modern Aesthetic
- · Easy-to-clean, Durable, 3D Laminate Finish
- Holds up to 300 lbs (136.08 kg)
- $\cdot$  Compatible with the Cable Management Tray and
- Acrylic Privacy Panels and Felt + Modesty Panels 60
- Tested to and Meets or Exceeds BIFMA's Durability Standards for Office Furniture



For patent and trademark information, visit Vari.com/patents ©2024 Varidesk, LLC. All Rights Reserved.