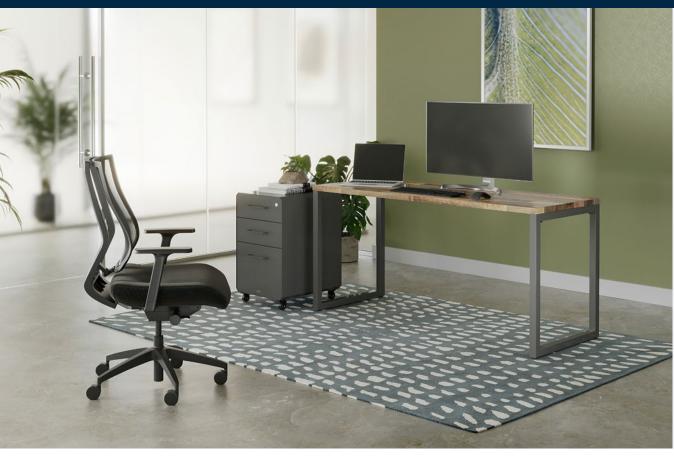

## **Simplicity Meets Style**

These modern, standard-height desks are easy to assemble and include all the tools needed.

#### **Modern Edges, Endless Possibilities**

Elevate the aesthetic of your workspace with a single table or use multiple to create a sleek grouping with no gaps.

#### **Built to Last, Crafted for Success**

The table is easy to clean, has durable 3D laminate-wrapped edges, and a base that can support up to 300 lb (136.08 kg).

### **Additional Details**

- Assembles in Minutes
- Compliments or Creates Workstations
- · Leveling Footpads
- Sleek, Modern Aesthetic
- · Easy-to-clean, Durable, 3D Laminate Finish
- Holds up to 300 lbs (136.08 kg)
- $\cdot$  Compatible with the Cable Management Tray and
- Acrylic Privacy Panels and Felt + Modesty Panels 60
- Tested to and Meets or Exceeds BIFMA's Durability Standards for Office Furniture