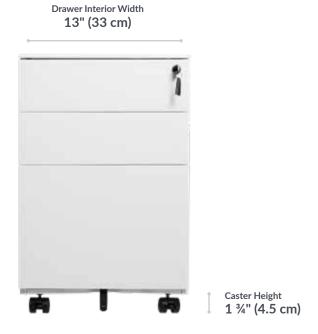

#### **SAFE AND SECURE**

Secure your files, phones, and more within the three lockable drawers.

## **SLEEK ROLLAWAY STORAGE**

These storage cabinets fit under most desks and include roll-and-lock casters for easy relocation.

## **QUALITY AND EASE**

Featuring durable powder-coated metal construction, this file cabinet assembles quickly and easily.

- 3 Lockable Drawers with 2 Keys Included
- Accessory Tray Fits Top or Second Drawer
- Bottom Drawer Accommodates Letter- or Legal-Size Hanging Files
- Roll-and-Lock Casters for Easy Movement
- Stability Caster Provides Additional Support while Drawers Are Open
- Top of Cabinet Supports up to 225 lb (102 kg)
- Top Drawer Supports up to 16 lb (7.5 kg)
- Middle Drawer Supports up to 18 lb (8 kg)
- Bottom Drawer Supports up to 44 lb (20 kg)