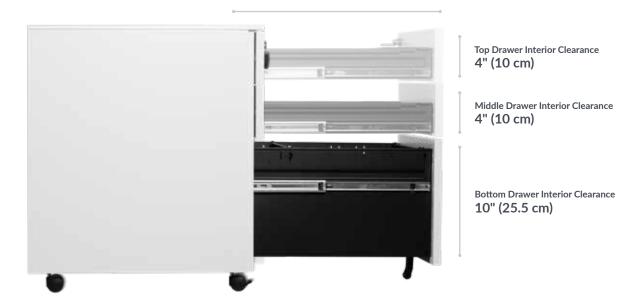

#### **SAFE AND SECURE**

Secure your files, phones, and more within the three lockable drawers.

Drawer Interior Depth 18 ¾" (47.5 cm)