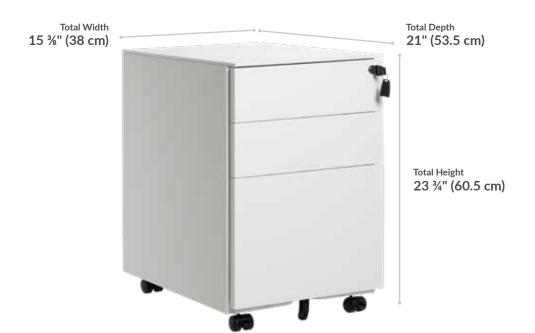

## **QUALITY AND EASE**

Featuring durable powder-coated metal construction, this file cabinet assembles quickly and easily.

- 3 Lockable Drawers with 2 Keys Included
- Accessory Tray Fits Top or Second Drawer
- Bottom Drawer Accommodates Letter- or Legal-Size Hanging Files
- Roll-and-Lock Casters for Easy Movement
- Stability Caster Provides Additional Support while Drawers Are Open
- Top of Cabinet Supports up to 225 lb (102 kg)
- Top Drawer Supports up to 16 lb (7.5 kg)
- Middle Drawer Supports up to 18 lb (8 kg)
- Bottom Drawer Supports up to 44 lb (20 kg)