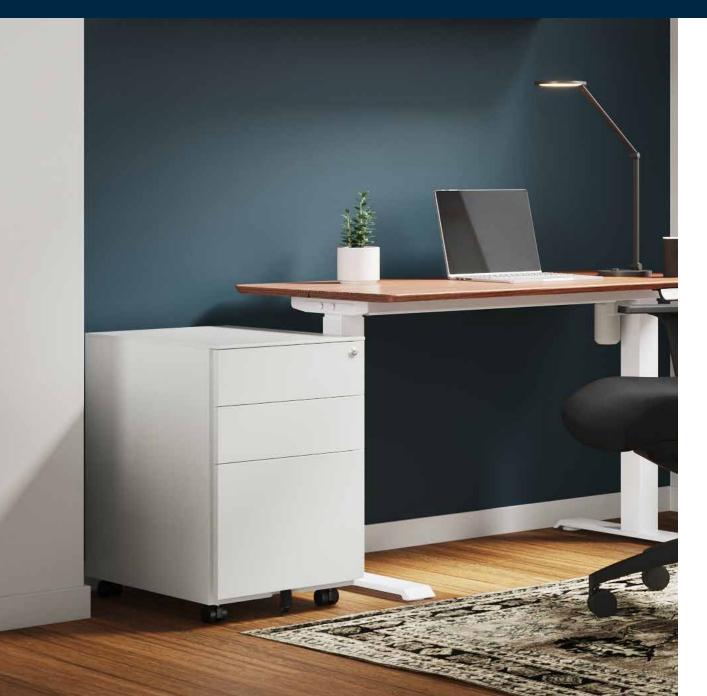

## **SLEEK ROLLAWAY STORAGE**

These storage cabinets fit under most desks and include roll-and-lock casters for easy relocation.

## **QUALITY AND EASE**

Featuring durable powder-coated metal construction, this file cabinet assembles quickly and easily.

- 3 Lockable Drawers with 2 Keys Included
- Accessory Tray Fits Top or Second Drawer
- Bottom Drawer Accommodates Letter- or Legal-Size Hanging Files
- Roll-and-Lock Casters for Easy Movement
- Stability Caster Provides Additional Support while Drawers Are Open
- Top of Cabinet Supports up to 225 lb (102 kg)
- Top Drawer Supports up to 16 lb (7.5 kg)
- Middle Drawer Supports up to 18 lb (8 kg)
- Bottom Drawer Supports up to 44 lb (20 kg)