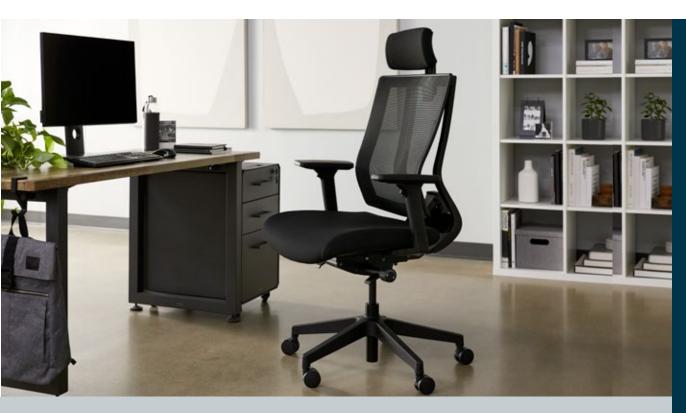

## **Task Chair with Headrest**

This task chair provides the ergonomic comfort that seated, focused work requires. It offers a reinforced mesh back for breathability and a pivoting backrest for maximum lumbar support. Featuring adjustable settings for the headrest, chair back, seat, armrests, and seat back tilt and tension, it's customizable for the perfect fit. It's a simple, flexible addition to any workspace.

- Adjustable Headrest, Chair Back, Seat, Armrests, and Seat Back Tilt and Tension
- Seat is Height-Adjustable from 17 %" to 22"
- Assembles in Minutes with All Tools Included
- Weight Capacity of up to 300 lb
- Casters Work on Carpeted or Wood Floors
- Tested to BIFMA X5.1 and Meets or Exceeds BIFMA's Durability Standards for Office Furniture
- GREENGUARD and GREENGUARD Gold Certified
- Abrasion Rub Count of >100,000 on All Materials