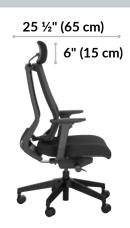

Finishes: Black Grey

Chair Height Range 38 ½" (97 cm) -43 ½" (110 cm)

> Seat Height Range 17 %" (45 cm) -22" (56 cm)

10 1/4" (26 cm)