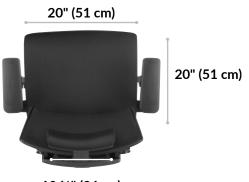

Finishes: Black Grey

Chair Height Range 38 ½" (97 cm) -43 ½" (110 cm)

> Seat Height Range 17 %" (45 cm) -22" (56 cm)

10 1/4" (26 cm)