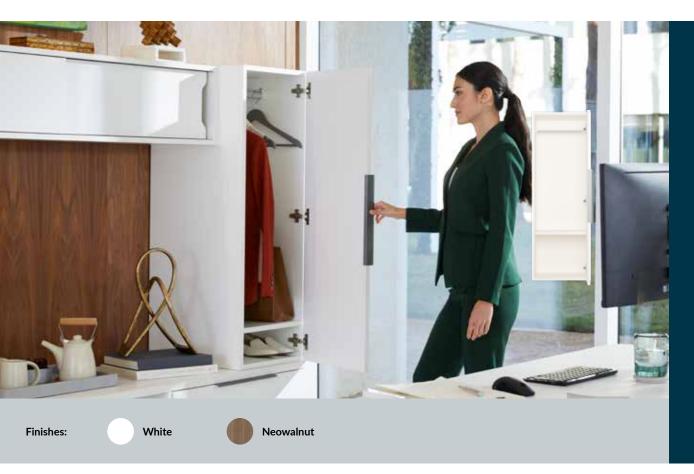

## **Executive Wardrobe Cabinet**

The Executive Wardrobe Cabinet helps keep both you and your office looking good. Inside is a coat rod to hang everything from athletic gear for the gym to formal attire for a business dinner. The interior shelf is adjustable, and the doors can easily be changed between left or right hinge set up to customize the door swing.

- Adjustable Interior Shelf
- Coat Rod for Hanging Items
- Easily Change Between Left- or Right-Hinged Door
- Durable Laminate Finish That's Easy to Clean
- Ships Fully Assembled
- Joining Bracket Set (Sold Separately) Is Needed to Connect Executive Wardrobe Cabinets to Executive Overhead Cabinets
- Meets or Exceeds BIFMA's Durability Standards for Office Furniture