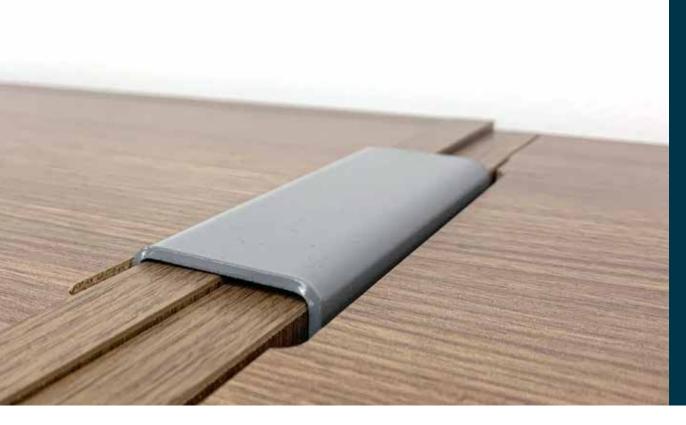

## **Executive Office Joining Bracket Set**

Align and join multiple Executive Collection components with the Executive Office Joining Bracket Set. Designed to join components out-of-sight, the brackets are held in place with screws for lasting support and strength.

- Can Join Executive File Cabinet, Executive Lateral File Cabinet, Executive Storage Cabinet, or Executive Bookshelf to Create a Lower Credenza (Credenza Should Not Exceed 96" in Length)
- Can Join an Executive Overhead Cabinet to Two Executive Wardrobe Cabinets to Create an Upper Credenza
- Heavy Duty Steel Construction
- Countersunk Screw Holes for Flush Finish
- Screws Work with Phillips Head Screwdrivers
- Set Includes 2 Brackets and 8 Screws
- Brackets Work Exclusively with the Executive Office Collection