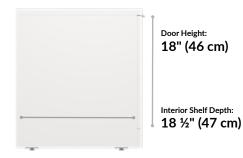

## **Executive Storage Cabinet**

The Executive Storage Cabinet offers abundant storage for your office in a well-crafted cabinet that's built to last. This cabinet keeps important items nearby while also keeping them hidden behind dual doors so your workspace is always organized and tidy. Inside, you'll find an adjustable interior shelf and enough room to store binders, books, and more.

- Adjustable Interior Shelf
- Leveling Feet to Compensate for Uneven Floors
- Durable Laminate Finish That's Easy to Clean
- Ships Fully Assembled
- Joining Bracket Set (Sold Separately) Can Connect Pieces to Create Credenza
- Meets or Exceeds BIFMA's Durability Standards for Office Furniture