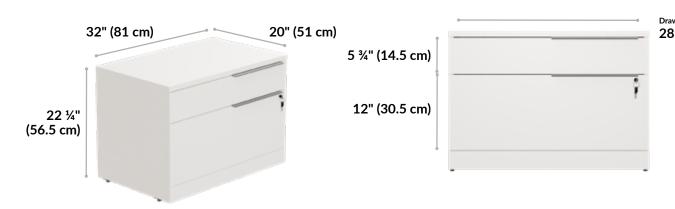

### **Executive Lateral File Cabinet**

The Executive Lateral File Cabinet is a versatile filing solution. Its two-drawer design gives you maximum storage potential. The wide, upper drawer is perfect for office supplies, while the deep, lower drawer has room for letter- or legal-sized hanging file folders. Whether you're storing files or personal items, this cabinet is ready for anything you can throw at it. (Or in it.)

- Space for Letter- or Legal-Sized Hanging Files
- Soft-Close Drawers are Lockable to Secure Files
- Drawer Pulls Can Be Repositioned to Left, Center, or Right of Drawer
- Leveling Feet to Compensate for Uneven Floors
- Durable Laminate Finish That's Easy to Clean
- Ships Fully Assembled
- Joining Bracket Set (Sold Separately) Can Connect Pieces to Create Credenza
- Meets or Exceeds BIFMA's Durability Standards for Office Furniture