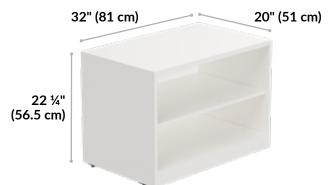

### **Executive Bookshelf**

Offering open storage with an adjustable shelf, our Executive Bookshelf is perfect for holding books, resources, photos, or artwork. Crafted with a durable laminate finish, this bookshelf is built to last and can be arranged with other pieces in our Executive Office Collection to customize your workspace.

- Adjustable Interior Shelf
- Leveling Feet to Compensate for Uneven Floors
- Durable Laminate Finish That's Easy to Clean
- Ships Fully Assembled
- Joining Bracket Set (Sold Separately) Can Connect Pieces to Create Credenza
- Meets or Exceeds BIFMA's Durability Standards for Office Furniture