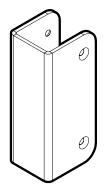

## **Executive Office Joining Bracket Set**

Align and join multiple Executive Collection components with the Executive Office Joining Bracket Set. Designed to join components out-of-sight, the brackets are held in place with screws for lasting support and strength.

- Can Join Executive File Cabinet, Executive Lateral File Cabinet, Executive Storage Cabinet, or Executive Bookshelf to Create a Lower Credenza (Credenza Should Not Exceed 96" in Length)
- Can Join an Executive Overhead Cabinet to Two Executive Wardrobe Cabinets to Create an Upper Credenza
- Heavy Duty Steel Construction
- Countersunk Screw Holes for Flush Finish
- Screws Work with Phillips Head Screwdrivers
- Set Includes 2 Brackets and 8 Screws
- Brackets Work Exclusively with the Executive Office Collection

JOINING BRACKETS **x2** 

%" PHILLIPS DRIVE WOOD SCREWS x8