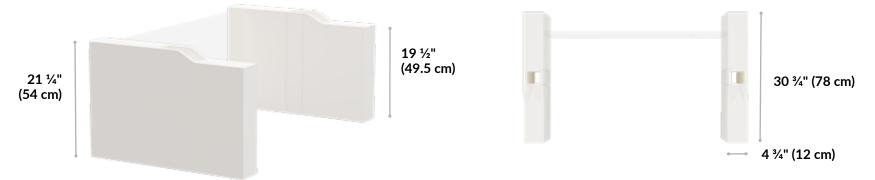

# **Executive Electric Standing Desk Lower Modesty Panel 60**

Create a sleek, professional looking desk surround for your Electric Standing Desk 60x30 by combining the Executive Electric Standing Desk Lower Modesty Panel 60 with the Executive Electric Standing Desk Base. It also provides privacy below the desk when sitting. Made with a durable laminate finish, this modesty panel is sturdy yet sophisticated.

- Adds on to Executive Standing Desk Base (Required and Sold Separately) to Create Desk Surround for Increased Privacy While Sitting
- Minimal Assembly Required
- Durable Laminate Finish That's Easy to Clean
- Works with Vari® Electric Standing Desk 60x30 and Curve Electric Standing Desk 60x30 (Sold Separately)
- Meets or Exceeds BIFMA's Durability Standards for Office Furniture

Finishes:

White

Neowalnut

21 ¼" (54 cm)

43 ¼" (110 cm)

Panel Thickness: 3/4" (2 cm)