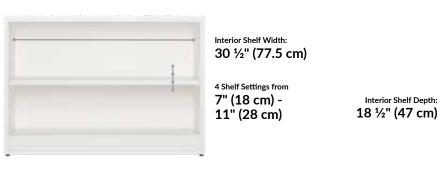

## **Executive Storage Cabinet**

The Executive Storage Cabinet offers abundant storage for your office in a well-crafted cabinet that's built to last. This cabinet keeps important items nearby while also keeping them hidden behind dual doors so your workspace is always organized and tidy. Inside, you'll find an adjustable interior shelf and enough room to store binders, books, and more.

- Adjustable Interior Shelf
- Leveling Feet to Compensate for Uneven Floors
- Durable Laminate Finish That's Easy to Clean
- Ships Fully Assembled
- Joining Bracket Set (Sold Separately) Can Connect Pieces to Create Credenza
- Meets or Exceeds BIFMA's Durability Standards for Office Furniture

### **Executive Bookshelf**

Offering open storage with an adjustable shelf, our Executive Bookshelf is perfect for holding books, resources, photos, or artwork. Crafted with a durable laminate finish, this bookshelf is built to last and can be arranged with other pieces in our Executive Office Collection to customize your workspace.