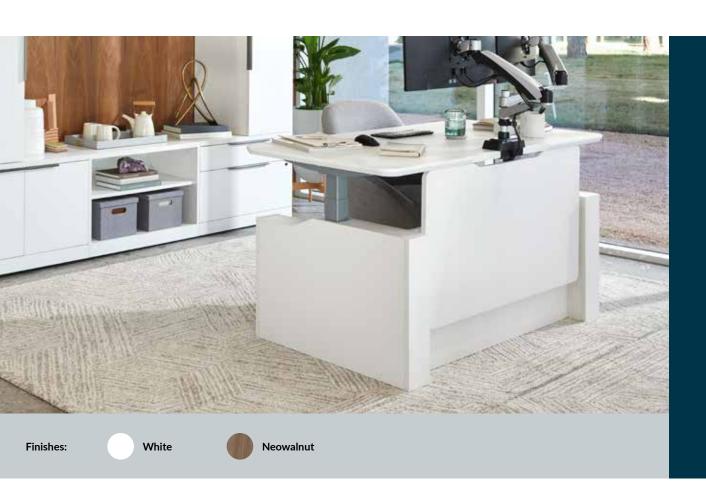

## **Executive Electric Standing Desk Base**

Create an executive oasis with the Executive Electric Standing Desk Base. Designed to cover the T-style legs of our Electric Standing Desk for a sleek appearance, the left and right bases can also connect to the Executive Electric Standing Desk Lower Modesty Panel to form a professional-looking desk surround that adds privacy.

- Easily Encases our Electric Standing Desk's T-Style Legs for a Sleek Appearance
- Minimal Assembly Required
- Durable Laminate Finish That's Easy to Clean
- Works with Vari® Electric Standing Desk 60x30, Electric Standing Desk 72x30, and Curve Electric Standing Desk 60x30 (Sold Separately)
- Pairs with Electric Standing Desk Lower Modesty Panel 60 or 72 to Create a Surround
- Meets or Exceeds BIFMA's Durability Standards for Office Furniture