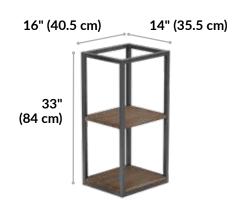

### **Executive Shelf Tower**

Introducing the Executive Shelf Tower, a sleek and stylish storage solution designed to elevate your executive office space. With its clean, modern aesthetic, slate frame, and Walnut or White shelving, this tower seamlessly blends into the overall Executive Office Collection, creating a cohesive and professional environment.

- The steel frame and laminate shelving panels have undergone rigorous testing to meet the highest standards of durability, ensuring a long-lasting investment for your office.
- The visually appealing, open shelving design of the Executive Shelf Tower allows you to easily display and showcase your cherished items or essential office supplies.
- Easy-to-clean materials require minimal effort to keep it looking pristine.
- Available with and without top panel.

Walnut

White

Finishes:

Total Height with Top Panel 33 ¾" (85.75 cm)