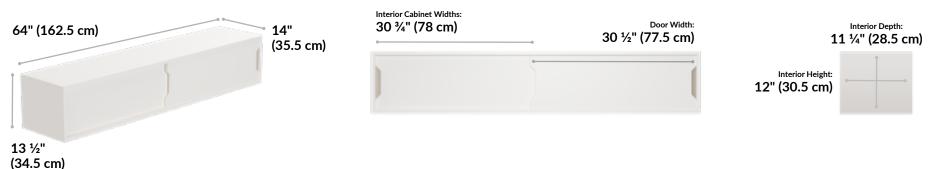

## **Executive Overhead Cabinet**

Get organized and add a touch of style to your office with the Executive Overhead Cabinet. With dual sliding doors for quick access, it's easy to keep important items nearby yet out of sight. It comes fully assembled and can easily be installed between a pair of Executive Wardrobe Cabinets for overhead storage.

- Sliding Doors for Easy Opening and Closing
- Durable Laminate Finish That's Easy to Clean
- Ships Fully Assembled
- Joining Bracket Set (Sold Separately) Is Needed to Connect Executive Wardrobe Cabinets to Executive Overhead Cabinets
- Meets or Exceeds BIFMA's Durability Standards for Office Furniture