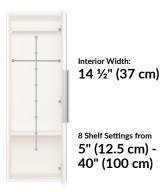

## **Executive Wardrobe Cabinet**

The Executive Wardrobe Cabinet helps keep both you and your office looking good. Inside is a coat rod to hang everything from athletic gear for the gym to formal attire for a business dinner. The interior shelf is adjustable, and the doors can easily be changed between left or right hinge set up to customize the door swing.

- Adjustable Interior Shelf
- Coat Rod for Hanging Items
- Easily Change Between Left- or Right-Hinged Door
- Durable Laminate Finish That's Easy to Clean
- Ships Fully Assembled
- Joining Bracket Set (Sold Separately) Is Needed to Connect Executive Wardrobe Cabinets to Executive Overhead Cabinets
- Meets or Exceeds BIFMA's Durability Standards for Office Furniture