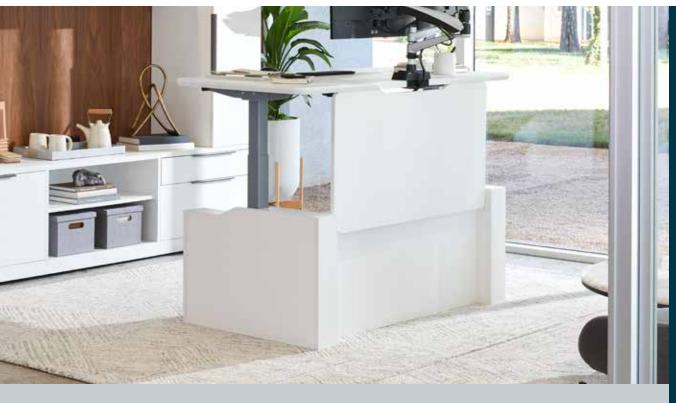

## **Executive Electric Standing Desk Base**

Create an executive oasis with the Executive Electric Standing Desk Base. Designed to cover the T-style legs of our Electric Standing Desk for a sleek appearance, the left and right bases can also connect to the Executive Electric Standing Desk Lower Modesty Panel to form a professional-looking desk surround that adds privacy.

- Easily Encases our Electric Standing Desk's T-Style Legs for a Sleek Appearance
- Minimal Assembly Required
- Durable Laminate Finish That's Easy to Clean
- Works with Vari® Electric Standing Desk 60x30, Electric Standing Desk 72x30, and Curve Electric Standing Desk 60x30 (Sold Separately)
- Pairs with Electric Standing Desk Lower Modesty Panel 60 or 72 to Create a Surround
- Meets or Exceeds BIFMA's Durability Standards for Office Furniture