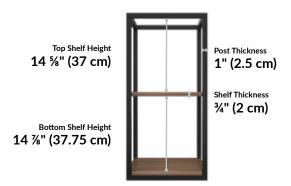

### **Executive Shelf Tower**

Introducing the Executive Shelf Tower, a sleek and stylish storage solution designed to elevate your executive office space. With its clean, modern aesthetic, slate frame, and Walnut or White shelving, this tower seamlessly blends into the overall Executive Office Collection, creating a cohesive and professional environment.

- The steel frame and laminate shelving panels have undergone rigorous testing to meet the highest standards of durability, ensuring a long-lasting investment for your office.
- The visually appealing, open shelving design of the Executive Shelf Tower allows you to easily display and showcase your cherished items or essential office supplies.
- Easy-to-clean materials require minimal effort to keep it looking pristine.
- Available with and without top panel.

Walnut

White

Finishes:

Total Height with Top Panel 33 ¾" (85.75 cm)