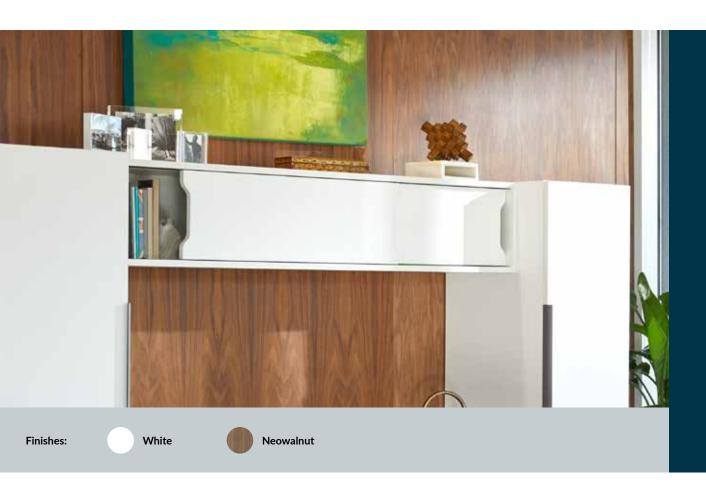

## **Executive Overhead Cabinet**

Get organized and add a touch of style to your office with the Executive Overhead Cabinet. With dual sliding doors for quick access, it's easy to keep important items nearby yet out of sight. It comes fully assembled and can easily be installed between a pair of Executive Wardrobe Cabinets for overhead storage.

- Sliding Doors for Easy Opening and Closing
- Durable Laminate Finish That's Easy to Clean
- Ships Fully Assembled
- Joining Bracket Set (Sold Separately) Is Needed to Connect Executive Wardrobe Cabinets to Executive Overhead Cabinets
- Meets or Exceeds BIFMA's Durability Standards for Office Furniture