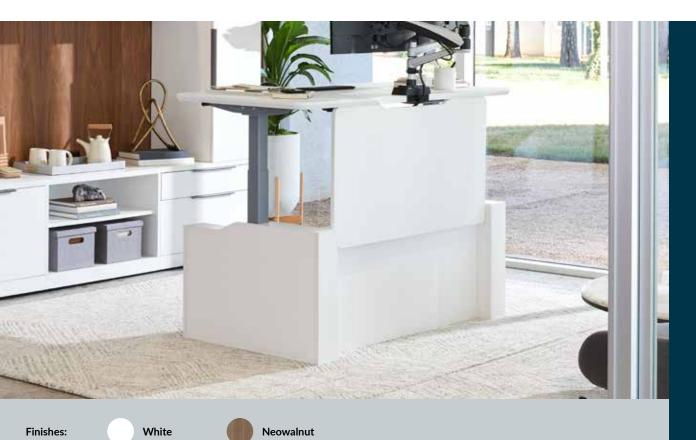

## **Executive Electric Standing Desk Base**

Create an executive oasis with the Executive Electric Standing Desk Base. Designed to cover the T-style legs of our Electric Standing Desk for a sleek appearance, the left and right bases can also connect to the Executive Electric Standing Desk Lower Modesty Panel to form a professional-looking desk surround that adds privacy.

- Easily Encases our Electric Standing Desk's T-Style Legs for a Sleek Appearance
- Minimal Assembly Required
- Durable Laminate Finish That's Easy to Clean
- Works with Vari® Electric Standing Desk 60x30, Electric Standing Desk 72x30, and Curve Electric Standing Desk 60x30 (Sold Separately)
- Pairs with Electric Standing Desk Lower Modesty Panel 60 or 72 to Create a Surround
- Meets or Exceeds BIFMA's Durability Standards for Office Furniture