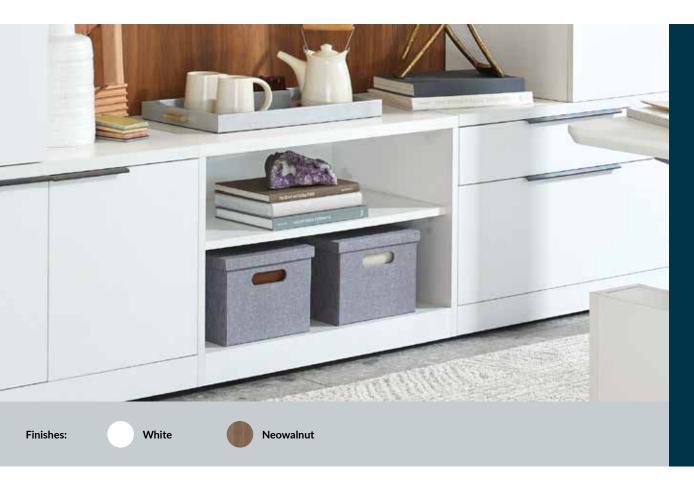

## **Executive Storage Cabinet**

The Executive Storage Cabinet offers abundant storage for your office in a well-crafted cabinet that's built to last. This cabinet keeps important items nearby while also keeping them hidden behind dual doors so your workspace is always organized and tidy. Inside, you'll find an adjustable interior shelf and enough room to store binders, books, and more.

- Adjustable Interior Shelf
- Leveling Feet to Compensate for Uneven Floors
- Durable Laminate Finish That's Easy to Clean
- Ships Fully Assembled
- Joining Bracket Set (Sold Separately) Can Connect Pieces to Create Credenza
- Meets or Exceeds BIFMA's Durability Standards for Office Furniture