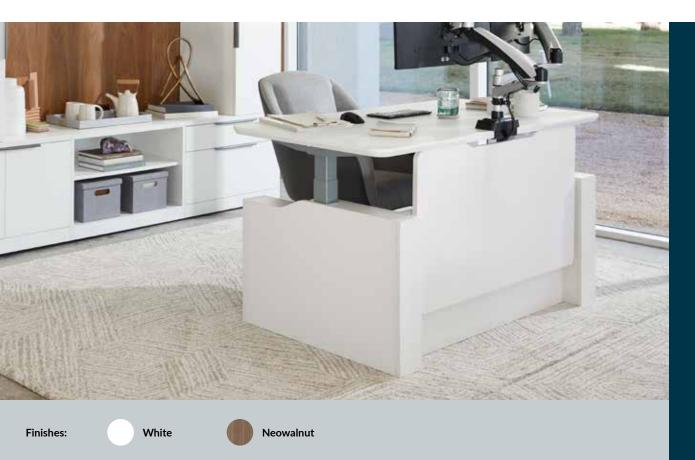

## **Executive Electric Standing Desk Base**

Create an executive oasis with the Executive Electric Standing Desk Base. Designed to cover the T-style legs of our Electric Standing Desk for a sleek appearance, the left and right bases can also connect to the Executive Electric Standing Desk Lower Modesty Panel to form a professional-looking desk surround that adds privacy.

- Easily Encases our Electric Standing Desk's T-Style Legs for a Sleek Appearance
- Minimal Assembly Required
- Durable Laminate Finish That's Easy to Clean
- Works with Vari® Electric Standing Desk 60x30, Electric Standing Desk 72x30, and Curve Electric Standing Desk 60x30 (Sold Separately)
- Pairs with Electric Standing Desk Lower Modesty Panel 60 or 72 to Create a Surround
- Meets or Exceeds BIFMA's Durability Standards for Office Furniture