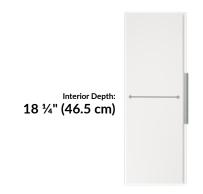

## **Executive Wardrobe Cabinet**

The Executive Wardrobe Cabinet helps keep both you and your office looking good. Inside is a coat rod to hang everything from athletic gear for the gym to formal attire for a business dinner. The interior shelf is adjustable, and the doors can easily be changed between left or right hinge set up to customize the door swing.

- Adjustable Interior Shelf
- Coat Rod for Hanging Items
- Easily Change Between Left- or Right-Hinged Door
- Durable Laminate Finish That's Easy to Clean
- Ships Fully Assembled
- Joining Bracket Set (Sold Separately) Is Needed to Connect Executive Wardrobe Cabinets to Executive Overhead Cabinets
- Meets or Exceeds BIFMA's Durability Standards for Office Furniture