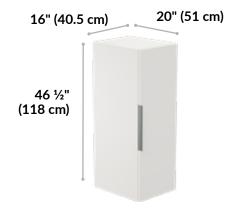

### **Executive File Cabinet**

The Executive File Cabinet makes storage stylish. This two-drawer cabinet has an upper drawer for frequently-needed items like pencils or pens and a deep, lower drawer with ample space for all your letter- or legal-sized hanging files. With its lockable design, you can confidently keep files and valuables safe and secure.

- Space for Letter- or Legal-Sized Hanging Files
- Soft-Close Drawers are Lockable to Secure Files
- Drawer Pulls Can Be Repositioned to Left, Center, or Right of Drawer
- Leveling Feet to Compensate for Uneven Floors
- Durable Laminate Finish That's Easy to Clean
- Ships Fully Assembled
- Joining Bracket Set (Sold Separately) Can Connect Pieces to Create Credenza
- Meets or Exceeds BIFMA's Durability Standards for Office Furniture