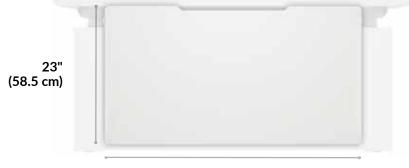

# **Executive Electric Standing Desk Modesty Panel 72**

The Executive Electric Standing Desk Modesty Panel 72 is the perfect addition to the Vari® Electric Standing Desk 72x30. It easily attaches below the desk, moving up and down with the desk to provide privacy while sitting or standing.

- Easily Attaches Below the Desk for Privacy While Sitting or Standing
- Minimal Assembly Required
- Durable Laminate Finish That's Easy to Clean
- Works Seamlessly with Vari Electric Standing Desk 72x30
- Can Be Paired with Executive Electric Standing Desk Base and Executive Electric Standing Desk Lower Modesty Panel 72 (Both Sold Separately)
- Meets or Exceeds BIFMA's Durability Standards for Office Furniture

23" (58.5 cm) Panel Thickness
3/4" (2 cm)