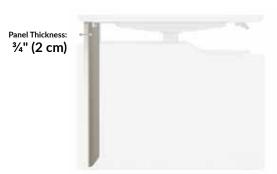

# **Executive Electric Standing Desk Lower Modesty Panel 60**

Create a sleek, professional looking desk surround for your Electric Standing Desk 60x30 by combining the Executive Electric Standing Desk Lower Modesty Panel 60 with the Executive Electric Standing Desk Base. It also provides privacy below the desk when sitting. Made with a durable laminate finish, this modesty panel is sturdy yet sophisticated.

Finishes:

White

Neowalnut

21 ¼" (54 cm)

43 ¼" (110 cm)

Panel Thickness: 3/4" (2 cm)