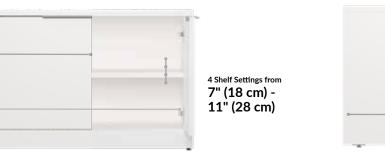

## **Executive Storage Cabinet**

The Executive Storage Cabinet offers abundant storage for your office in a well-crafted cabinet that's built to last. This cabinet keeps important items nearby while also keeping them hidden behind dual doors so your workspace is always organized and tidy. Inside, you'll find an adjustable interior shelf and enough room to store binders, books, and more.

- Adjustable Interior Shelf
- Leveling Feet to Compensate for Uneven Floors
- Durable Laminate Finish That's Easy to Clean
- Ships Fully Assembled
- Joining Bracket Set (Sold Separately) Can Connect Pieces to Create Credenza
- Meets or Exceeds BIFMA's Durability Standards for Office Furniture