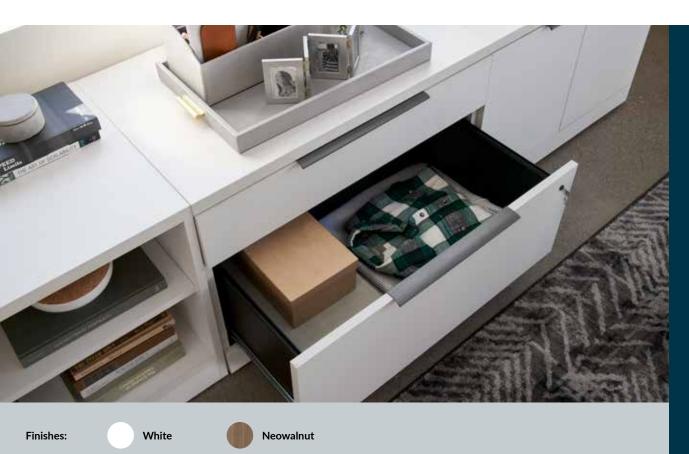

### **Executive Lateral File Cabinet**

The Executive Lateral File Cabinet is a versatile filing solution. Its two-drawer design gives you maximum storage potential. The wide, upper drawer is perfect for office supplies, while the deep, lower drawer has room for letter- or legal-sized hanging file folders. Whether you're storing files or personal items, this cabinet is ready for anything you can throw at it. (Or in it.)

- Space for Letter- or Legal-Sized Hanging Files
- Soft-Close Drawers are Lockable to Secure Files
- Drawer Pulls Can Be Repositioned to Left, Center, or Right of Drawer
- Leveling Feet to Compensate for Uneven Floors
- Durable Laminate Finish That's Easy to Clean
- Ships Fully Assembled
- Joining Bracket Set (Sold Separately) Can Connect Pieces to Create Credenza
- Meets or Exceeds BIFMA's Durability Standards for Office Furniture