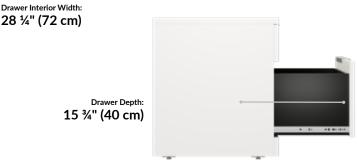

### **Executive Lateral File Cabinet**

The Executive Lateral File Cabinet is a versatile filing solution. Its two-drawer design gives you maximum storage potential. The wide, upper drawer is perfect for office supplies, while the deep, lower drawer has room for letter- or legal-sized hanging file folders. Whether you're storing files or personal items, this cabinet is ready for anything you can throw at it. (Or in it.)

- Space for Letter- or Legal-Sized Hanging Files
- Soft-Close Drawers are Lockable to Secure Files
- Drawer Pulls Can Be Repositioned to Left, Center, or Right of Drawer
- Leveling Feet to Compensate for Uneven Floors
- Durable Laminate Finish That's Easy to Clean
- Ships Fully Assembled
- Joining Bracket Set (Sold Separately) Can Connect Pieces to Create Credenza
- Meets or Exceeds BIFMA's Durability Standards for Office Furniture