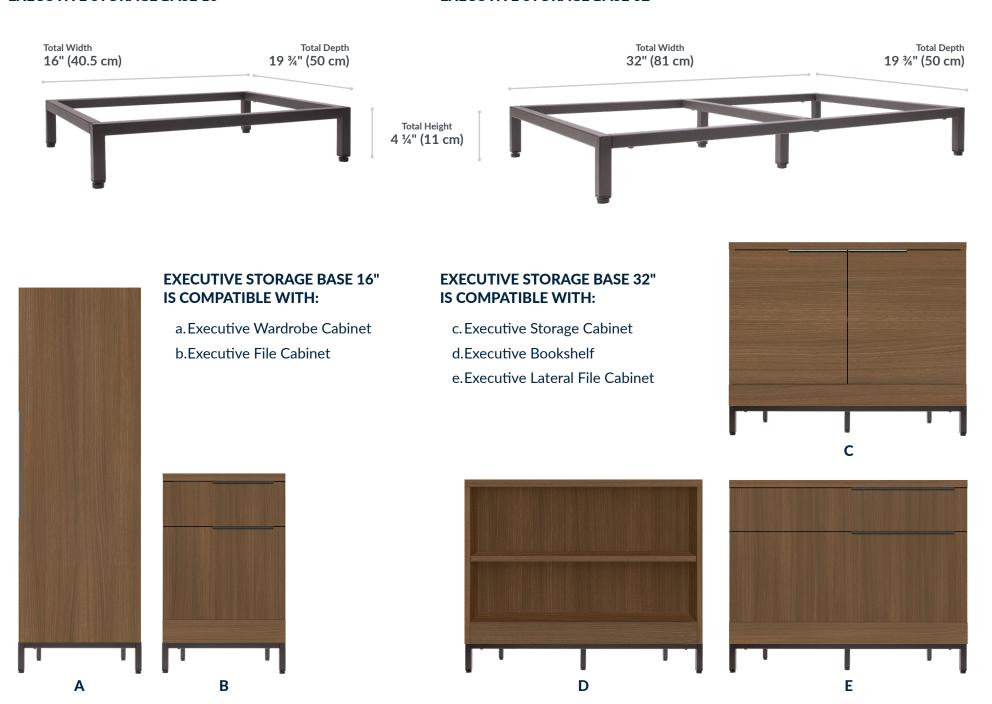

## **Executive Storage Base 16" & 32"**

#### **STORAGE ELEVATED**

The Executive Storage Base elevates our Executive Collection cabinets and bookshelves off the floor for a sleek, modern aesthetic.

#### **EASY ASSEMBLY**

The powder-coated steel frame assembles easily, with leveling footpads pre-attached to the base for quick setup.

- Bases Elevate Executive Collection Storage Pieces More than 4" Off the Floor
- Provides an Alternate Configuration Option for Executive Wardrobe Cabinet
- Assembles Easily with All Hardware Included
- Leveling Footpads Pre-Attached to Bases

#### 402757 Executive Storage Base 16"

- Supports up to 200 lb (90.72 kg)
- Compatible with Executive Wardrobe Cabinet and Executive File Cabinet

### 402758 Executive Storage Base 32"

- Supports up to 250 lb (113.4 kg)
- Compatible with Executive Lateral File Cabinet, Executive Storage Cabinet, and Executive Bookshelf

#### **EXECUTIVE STORAGE BASE 32"**