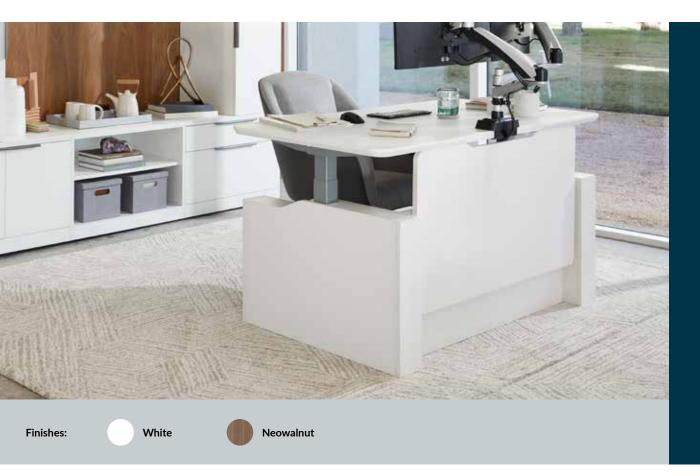

# **Executive Electric Standing Desk Modesty Panel 60**

The Executive Electric Standing Desk Modesty Panel 60 is the perfect addition to the Vari® Electric Standing Desk 60x30. It easily attaches below the desk, moving up and down with the desk to provide privacy while sitting or standing.

- Easily Attaches Below the Desk for Privacy While Sitting or Standing
- Minimal Assembly Required
- Durable Laminate Finish That's Easy to Clean
- Works with Vari Electric Standing Desk 60x30 and Curve Electric Standing Desk 60x30 (Sold Separately)
- Can Be Paired with Executive Electric Standing Desk Base and Executive Electric Standing Desk Lower Modesty Panel 60 (Both Sold Separately)
- Meets or Exceeds BIFMA's Durability Standards for Office Furniture