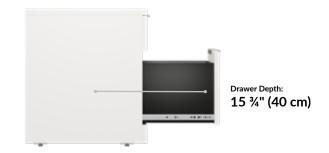

### **Executive File Cabinet**

The Executive File Cabinet makes storage stylish. This two-drawer cabinet has an upper drawer for frequently-needed items like pencils or pens and a deep, lower drawer with ample space for all your letter- or legal-sized hanging files. With its lockable design, you can confidently keep files and valuables safe and secure.

- Space for Letter- or Legal-Sized Hanging Files
- Soft-Close Drawers are Lockable to Secure Files
- Drawer Pulls Can Be Repositioned to Left, Center, or Right of Drawer
- Leveling Feet to Compensate for Uneven Floors
- Durable Laminate Finish That's Easy to Clean
- Ships Fully Assembled
- Joining Bracket Set (Sold Separately) Can Connect Pieces to Create Credenza
- Meets or Exceeds BIFMA's Durability Standards for Office Furniture