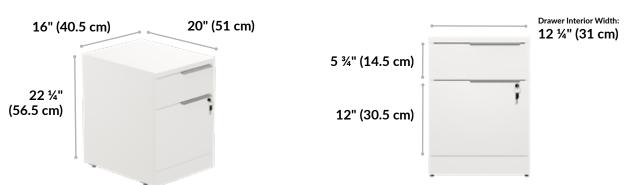

### **Executive File Cabinet**

The Executive File Cabinet makes storage stylish. This two-drawer cabinet has an upper drawer for frequently-needed items like pencils or pens and a deep, lower drawer with ample space for all your letter- or legal-sized hanging files. With its lockable design, you can confidently keep files and valuables safe and secure.

- Space for Letter- or Legal-Sized Hanging Files
- Soft-Close Drawers are Lockable to Secure Files
- Drawer Pulls Can Be Repositioned to Left, Center, or Right of Drawer
- Leveling Feet to Compensate for Uneven Floors
- Durable Laminate Finish That's Easy to Clean
- Ships Fully Assembled
- Joining Bracket Set (Sold Separately) Can Connect Pieces to Create Credenza
- Meets or Exceeds BIFMA's Durability Standards for Office Furniture