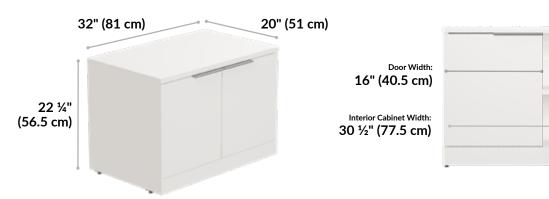

## **Executive Storage Cabinet**

The Executive Storage Cabinet offers abundant storage for your office in a well-crafted cabinet that's built to last. This cabinet keeps important items nearby while also keeping them hidden behind dual doors so your workspace is always organized and tidy. Inside, you'll find an adjustable interior shelf and enough room to store binders, books, and more.

- Adjustable Interior Shelf
- Leveling Feet to Compensate for Uneven Floors
- Durable Laminate Finish That's Easy to Clean
- Ships Fully Assembled
- Joining Bracket Set (Sold Separately) Can Connect Pieces to Create Credenza
- Meets or Exceeds BIFMA's Durability Standards for Office Furniture