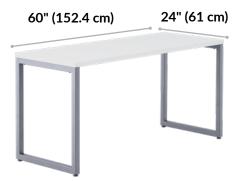

le and include all the tools needed.

## **Modern Edges, Endless Possibilities**

Elevate the aesthetic of your workspace with a single table or use multiple to create a sleek grouping with no gaps.

### **Built to Last, Crafted for Success**

The table is easy to clean, has durable 3D laminate-wrapped edges, and a base that can support up to 300 lb (136.08 kg).

#### **Additional Details**

- · Assembles in Minutes
- · Compliments or Creates Workstations
- · Leveling Footpads
- · Sleek, Modern Aesthetic
- · Easy-to-clean, Durable, 3D Laminate Finish
- · Holds up to 300 lbs (136.08 kg)

Table Top Thickness:

- Compatible with the Cable Management Tray and Acrylic Privacy Panels and Felt + Modesty Panels 60
- Tested to and Meets or Exceeds BIFMA's Durability Standards for Office Furniture





1½" (3 cm)
20½" (51.5 cm)

1½" (4 cm)