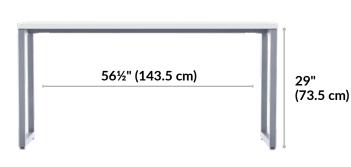

and include all the tools needed.

## **Modern Edges, Endless Possibilities**

Elevate the aesthetic of your workspace with a single table or use multiple to create a sleek grouping with no gaps.

### **Built to Last, Crafted for Success**

The table is easy to clean, has durable 3D laminate-wrapped edges, and a base that can support up to 300 lb (136.08 kg).

#### **Additional Details**

- · Assembles in Minutes
- · Compliments or Creates Workstations
- · Leveling Footpads
- · Sleek, Modern Aesthetic
- · Easy-to-clean, Durable, 3D Laminate Finish
- · Holds up to 300 lbs (136.08 kg)

Table Top Thickness:

- Compatible with the Cable Management Tray and Acrylic Privacy Panels and Felt + Modesty Panels 60
- Tested to and Meets or Exceeds BIFMA's Durability Standards for Office Furniture





1½" (3 cm)
20½" (51.5 cm)

1½" (4 cm)