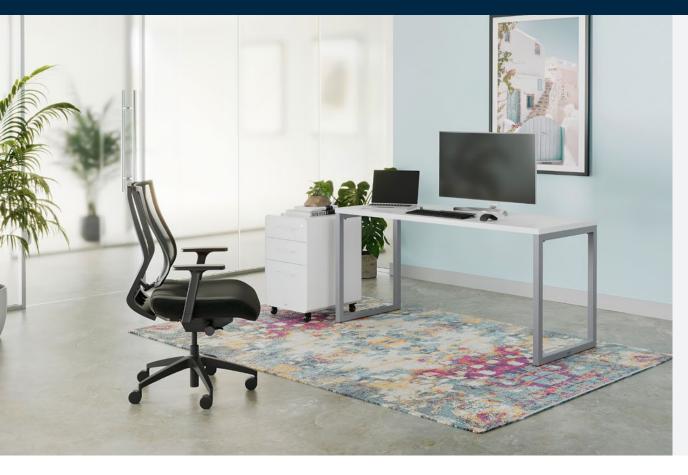

# **Table 60x24**

## **Simplicity Meets Style**

These modern, standard-height desks are easy to assemble and include all the tools needed.

## **Modern Edges, Endless Possibilities**

Elevate the aesthetic of your workspace with a single table or use multiple to create a sleek grouping with no gaps.

### **Built to Last, Crafted for Success**

The table is easy to clean, has durable 3D laminate-wrapped edges, and a base that can support up to 300 lb (136.08 kg).