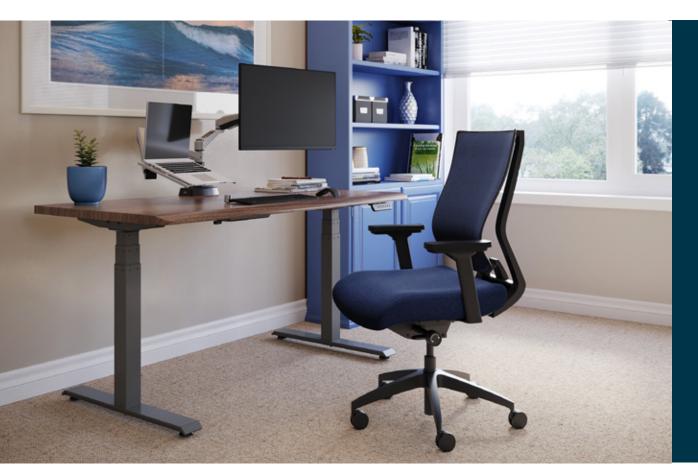

## vari

Chair Height Range 38 5⁄8" (97 cm) -43 1⁄8" (110 cm)

> Seat Height Range 17 %" (45 cm) -22" (56 cm)

25 ½" (65 cm)

This task chair provides the ergonomic comfort that seated, focused work requires. It offers a reinforced mesh back for breathability and a pivoting backrest for maximum lumbar support. Featuring adjustable settings for the chair back, seat, armrests, and seat back tilt and tension, it's a simple, flexible addition to any workspace. The tightly woven mesh back and seat come in four bold colors to match any office decor.

- Adjustable Chair Back, Seat, Armrests, and Seat Back Tilt and Tension
- Seat is Height-Adjustable from 17 %" to 22"
- Assembles in Minutes with All Tools Included
- Weight Capacity of up to 300 lb
- Casters Work on Carpeted or Wood Floors
- Tested to BIFMA X5.1 and Meets or Exceeds BIFMA's Durability Standards for Office Furniture
- GREENGUARD and GREENGUARD Gold Certified
- Abrasion Rub Count of >100,000 on All Materials