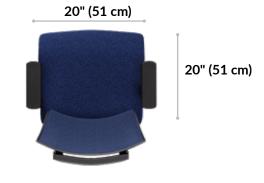

## vari

Chair Height Range 38 5⁄8" (97 cm) -43 1⁄8" (110 cm)

> Seat Height Range 17 %" (45 cm) -22" (56 cm)

25 ½" (65 cm)

This task chair provides the ergonomic comfort that seated, focused work requires. It offers a reinforced mesh back for breathability and a pivoting backrest for maximum lumbar support. Featuring adjustable settings for the chair back, seat, armrests, and seat back tilt and tension, it's a simple, flexible addition to any workspace. The tightly woven mesh back and seat come in four bold colors to match any office decor.