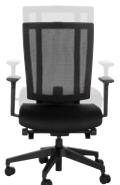

## **Task Chair**

This task chair provides the ergonomic comfort that seated, focused work requires. It offers a reinforced mesh back for breathability and a pivoting backrest for maximum lumbar support. Featuring adjustable settings for the chair back, seat, armrests, and seat back tilt and tension, it's a simple, flexible addition to any workspace.

- Adjustable Chair Back, Seat, Armrests, and Seat Back Tilt and Tension
- Seat is Height-Adjustable from 17 %" to 22"
- Assembles in Minutes with All Tools Included
- Weight Capacity of up to 300 lb
- Casters Work on Carpeted or Wood Floors
- Tested to BIFMA X5.1 and Meets or Exceeds BIFMA's Durability Standards for Office Furniture
- GREENGUARD and GREENGUARD Gold Certified
- Abrasion Rub Count of >100,000 on All Materials