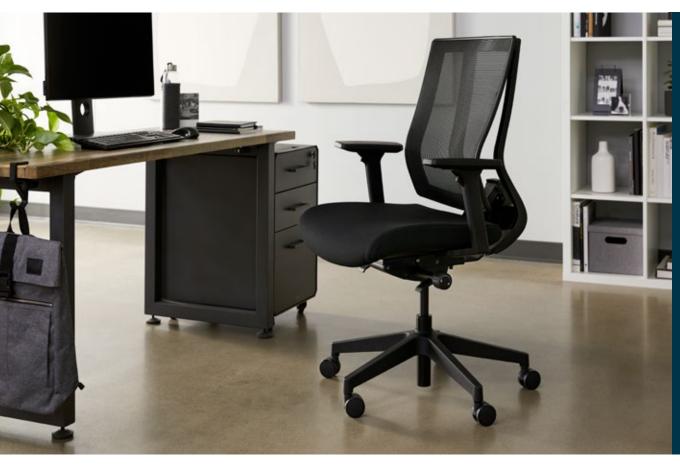

## **Task Chair**

This task chair provides the ergonomic comfort that seated, focused work requires. It offers a reinforced mesh back for breathability and a pivoting backrest for maximum lumbar support. Featuring adjustable settings for the chair back, seat, armrests, and seat back tilt and tension, it's a simple, flexible addition to any workspace.

- Adjustable Chair Back, Seat, Armrests, and Seat Back Tilt and Tension
- Seat is Height-Adjustable from 17 %" to 22"
- Assembles in Minutes with All Tools Included
- Weight Capacity of up to 300 lb
- Casters Work on Carpeted or Wood Floors
- Tested to BIFMA X5.1 and Meets or Exceeds BIFMA's Durability Standards for Office Furniture
- GREENGUARD and GREENGUARD Gold Certified
- Abrasion Rub Count of >100,000 on All Materials