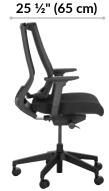

Chair Height Range 38 ½" (97 cm) -43 ½" (110 cm)

> Seat Height Range 17 %" (45 cm) -22" (56 cm)

20" (51 cm)
20" (51 cm)