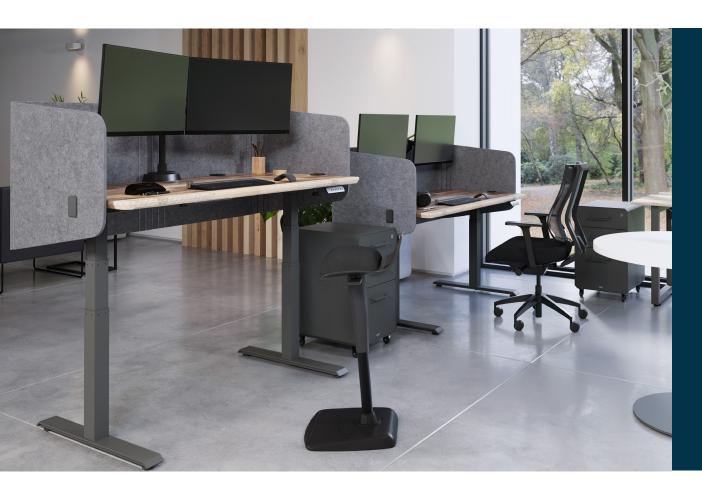

## **Privacy Desk Surround 60**

Experience a new level of privacy and focus with the Privacy Desk Surround 60. In a collaborative space, the walls of the desk surround provide sound dampening and block visual distractions. It can also separate focus space in a hybrid office or work area. The assembly is simple, and all hardware is included.

- Compatible with the Electric Standing Desk 60x30 and 60x24
- Increases or Separates Personal Space in an Open Area
- 0.85 NRC Rating (Absorbs 85% and Reflects 15% of Sound)
- Decreases Visual Distraactions
- Lightweight and Easy to Set Up/Take Down
- Simple Assembly With All Hardware Included
- Made of Recyclable PET Felt Matieral
- ASTM E84 Class A Fire Rating