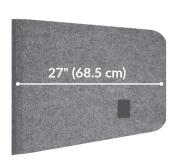

## **Privacy Desk Surround 60**

Experience a new level of privacy and focus with the Privacy Desk Surround 60. In a collaborative space, the walls of the desk surround provide sound dampening and block visual distractions. It can also separate focus space in a hybrid office or work area. The assembly is simple, and all hardware is included.

- Compatible with the Electric Standing Desk 60x30 and 60x24
- Increases or Separates Personal Space in an Open Area
- 0.85 NRC Rating (Absorbs 85% and Reflects 15% of Sound)
- Decreases Visual Distraactions
- Lightweight and Easy to Set Up/Take Down
- Simple Assembly With All Hardware Included
- Made of Recyclable PET Felt Matieral
- ASTM E84 Class A Fire Rating