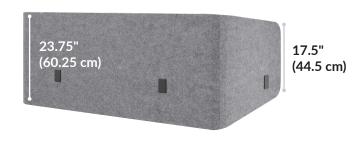

## **Privacy Desk Surround 60**

Experience a new level of privacy and focus with the Privacy Desk Surround 60. In a collaborative space, the walls of the desk surround provide sound dampening and block visual distractions. It can also separate focus space in a hybrid office or work area. The assembly is simple, and all hardware is included.

- Compatible with the Electric Standing Desk 60x30 and 60x24
- Increases or Separates Personal Space in an Open Area
- 0.85 NRC Rating (Absorbs 85% and Reflects 15% of Sound)
- Decreases Visual Distraactions
- Lightweight and Easy to Set Up/Take Down
- Simple Assembly With All Hardware Included
- Made of Recyclable PET Felt Matieral
- ASTM E84 Class A Fire Rating