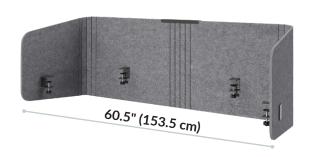

## **Privacy Desk Surround 60**

Experience a new level of privacy and focus with the Privacy Desk Surround 60. In a collaborative space, the walls of the desk surround provide sound dampening and block visual distractions. It can also separate focus space in a hybrid office or work area. The assembly is simple, and all hardware is included.

- Compatible with the Electric Standing Desk 60x30 and 60x24
- Increases or Separates Personal Space in an Open Area
- 0.85 NRC Rating (Absorbs 85% and Reflects 15% of Sound)
- Decreases Visual Distraactions
- Lightweight and Easy to Set Up/Take Down
- Simple Assembly With All Hardware Included
- Made of Recyclable PET Felt Matieral
- ASTM E84 Class A Fire Rating