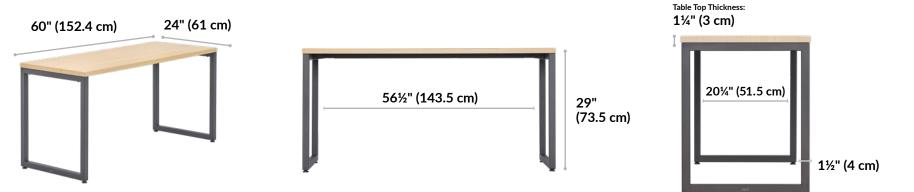

# Table 60x24

### **Built to Last, Crafted for Success**

The table is easy to clean, has durable 3D laminate-wrapped edges, and a base that can support up to 300 lb (136.08 kg).

# **Additional Details**

- Assembles in Minutes
- Compliments or Creates Workstations
- · Leveling Footpads
- Sleek, Modern Aesthetic
- · Easy-to-clean, Durable, 3D Laminate Finish
- Holds up to 300 lbs (136.08 kg)
- $\cdot$  Compatible with the Cable Management Tray and
- Acrylic Privacy Panels and Felt + Modesty Panels 60
- Tested to and Meets or Exceeds BIFMA's Durability Standards for Office Furniture