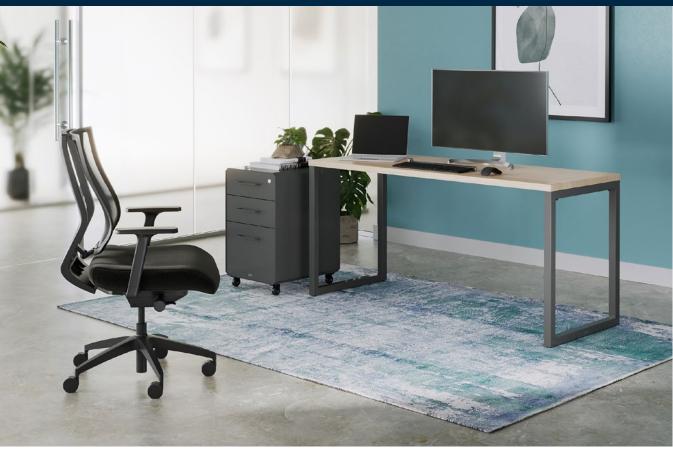

# **Simplicity Meets Style**

These modern, standard-height desks are easy to assemble and include all the tools needed.

#### **Modern Edges, Endless Possibilities**

Elevate the aesthetic of your workspace with a single table or use multiple to create a sleek grouping with no gaps.

### **Built to Last, Crafted for Success**

The table is easy to clean, has durable 3D laminate-wrapped edges, and a base that can support up to 300 lb (136.08 kg).