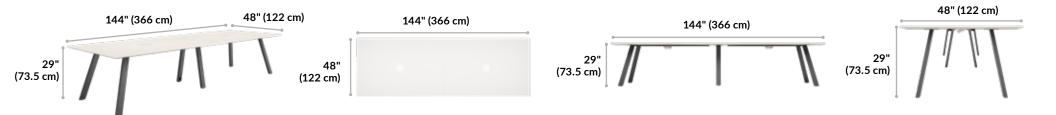

## **Executive Conference Table 4x12**

## Built to Last, Designed to Impress

The high-pressure laminate finish ensures this desk's durability and makes it easy to clean.

- Designed to match the aesthetics of board rooms, executive offices, and conference rooms
- The high-pressure laminate finish provides a more durable, easy-to-clean tabletop surface
- Ensures a solid foundation and even work surface with a sturdy base and leveling guides
- Power and charging ports (AC, USB-A, and USB-C) are easily accessible