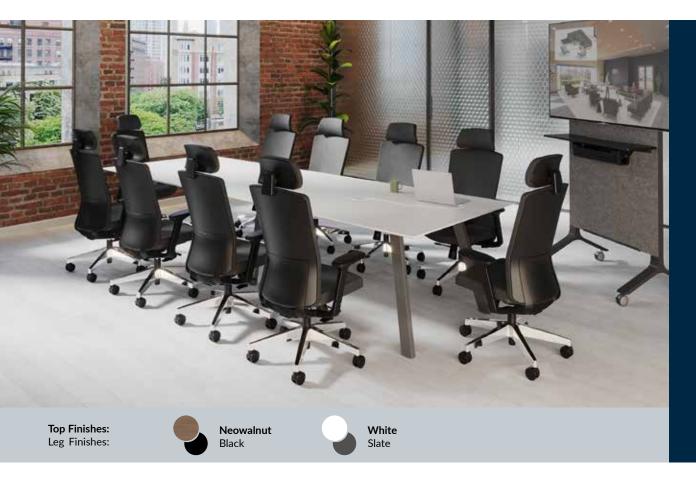

## **Executive Conference Table 4x12**

## Boss Up with Executive Design

The Executive Conference Table is a sturdy, easy-to-clean, meeting table that elevates any office or meeting space with an executive aesthetic and multifunctional use.

## Built to Last, Designed to Impress

The high-pressure laminate finish ensures this desk's durability and makes it easy to clean.

- Designed to match the aesthetics of board rooms, executive offices, and conference rooms
- The high-pressure laminate finish provides a more durable, easy-to-clean tabletop surface
- Ensures a solid foundation and even work surface with a sturdy base and leveling guides
- Power and charging ports (AC, USB-A, and USB-C) are easily accessible