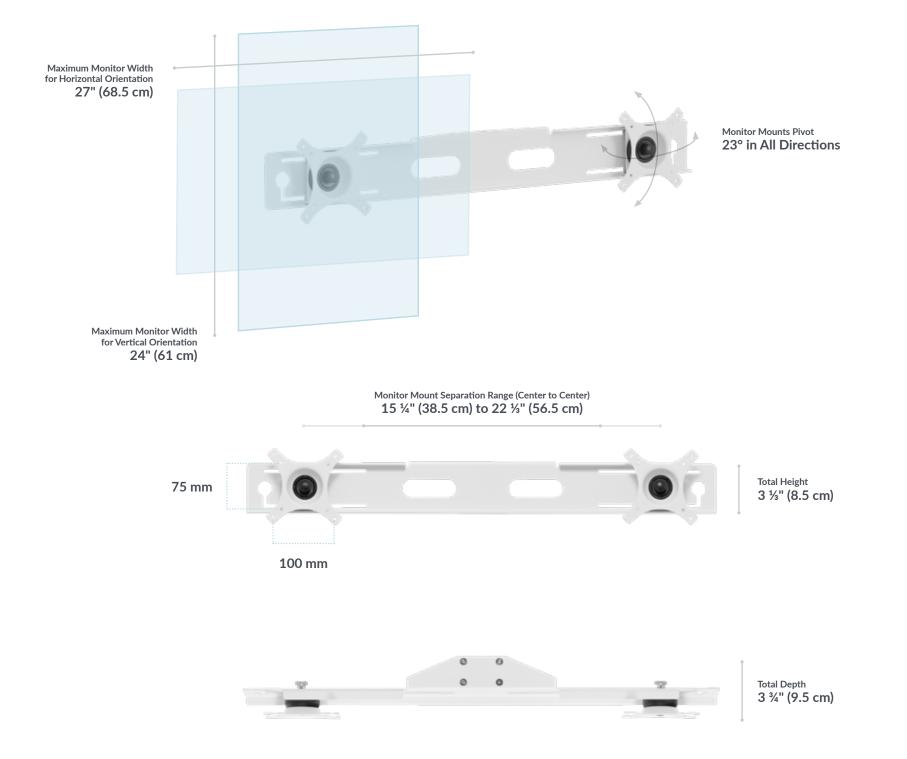

## ADJUSTABLE TO SUIT YOUR PERSONAL PREFERENCES

Position the monitors on the crossbar mounting bracket according to your monitor size and personal preferences. The monitor brackets allow you to adjust the lateral and vertical tilt of your monitors, as well as rotating them from a horizontal to vertical orientation.

- Includes VESA Compatible (75mm x 75mm and 100mm x 100mm) Monitor Brackets for Compatibility with Most Monitors
- Dual-Monitor Crossbar Mounting Bracket Attaches to Column in Minutes with All Tools Provided
- Monitor Brackets Attach to Dual-Monitor Crossbar Mounting Bracket with No Tools Needed
- Mount Fits Monitors up to 27" (horizontal) or 24" (vertical)
- 20 lb Weight Capacity per Bracket