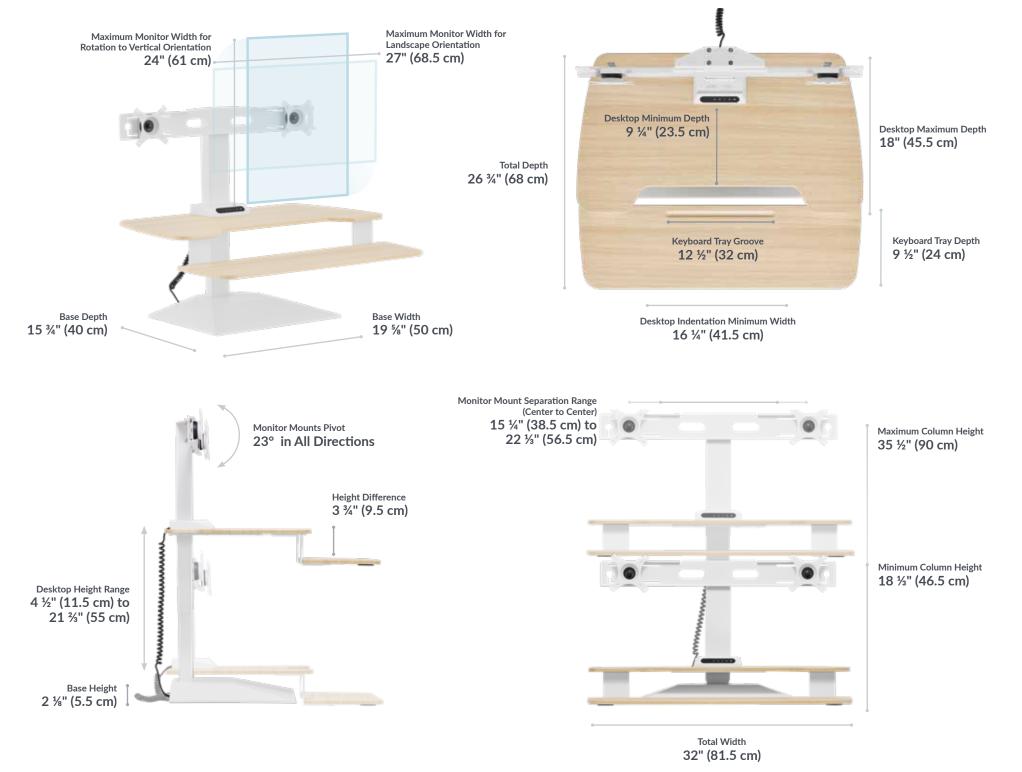

### DOUBLE MONITORS, SINGLE SOLUTION

Supports your monitor and accessories with a 55 lb weight capacity, one of the highest in the industry.

- Integrated Dual-Monitor Mount Fits Monitors up to 24" Vertically or 27" Horizontally
- Groove in Ergonomic Keyboard Tray Holds a Writing Utensil, Phone, or Tablet (<12 ½" Wide)
- Easy Controls with 2 Programmable Settings
- Drop-Stop Sensor Prevents Damage
- (1) USB-A Port and (1) USB-C Port
- Sleek, Space-Saving Design
- Whisper-Quiet Lift
- Industry-Leading Height Range
- Weighted Base for Stability at All Heights
- 20 lb Weight Capacity per Monitor Mount
- 55 lb Weight Capacity
- Tested to BIFMA X5.5-2021 and Meets or Exceeds BIFMA's Durability Standards for Office Furniture